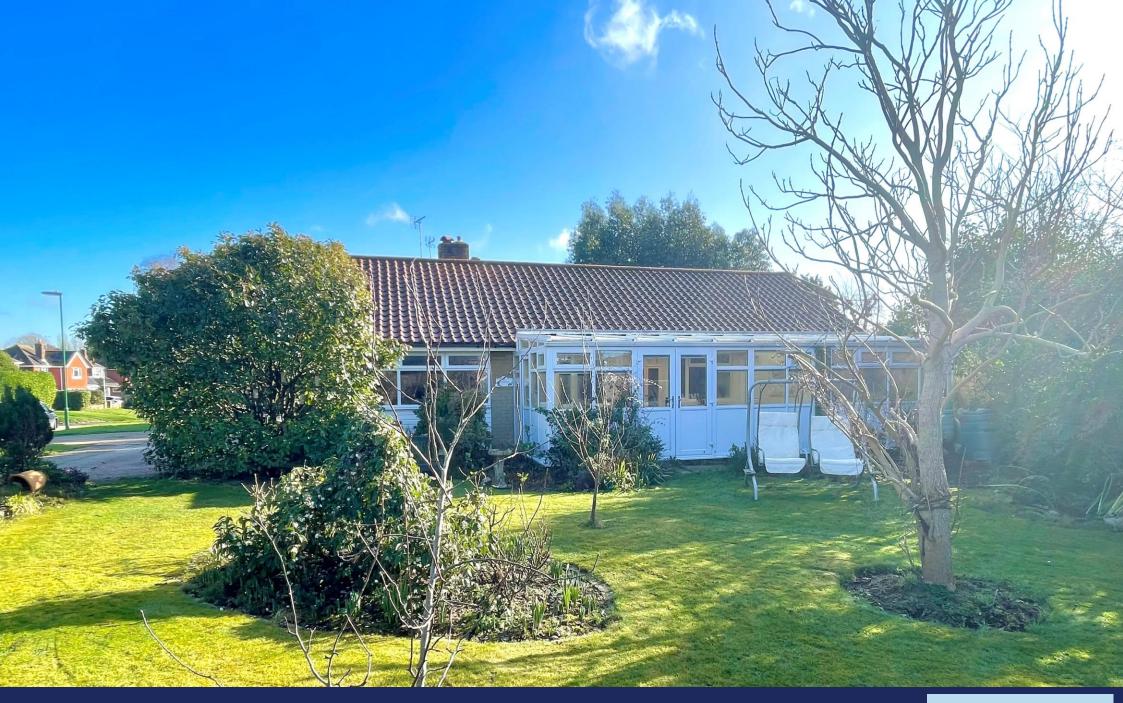

A particularly spacious detached bungalow occupying a corner plot with generous size gardens and versatile accommodation.

In brief the accommodation comprises: - Entrance hall, lounge, kitchen, inner hall, three bedrooms, shower room/WC, two conservatories and a study. Outside there is a private drive and an additional off road parking area along with a garage.

Features include double glazing, gas central heating, modern kitchen, versatile accommodation and the property is offered for sale with no onward chain.

Holly Drive is pleasantly located to the north of Littlehampton in Toddington and runs off Toddington Lane.