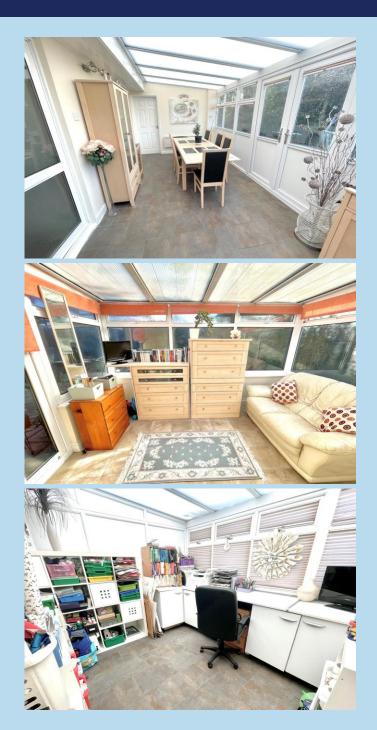

#### **CONSERVATORY 1**

18' 2" x 9' 6" (5.54m x 2.9m)

#### STUDY/OFFICE

10' 4" x 9' 6" (3.15m x 2.9m)

# **CONSERVATORY 2**

11' 9" x 8' (3.58m x 2.44m)