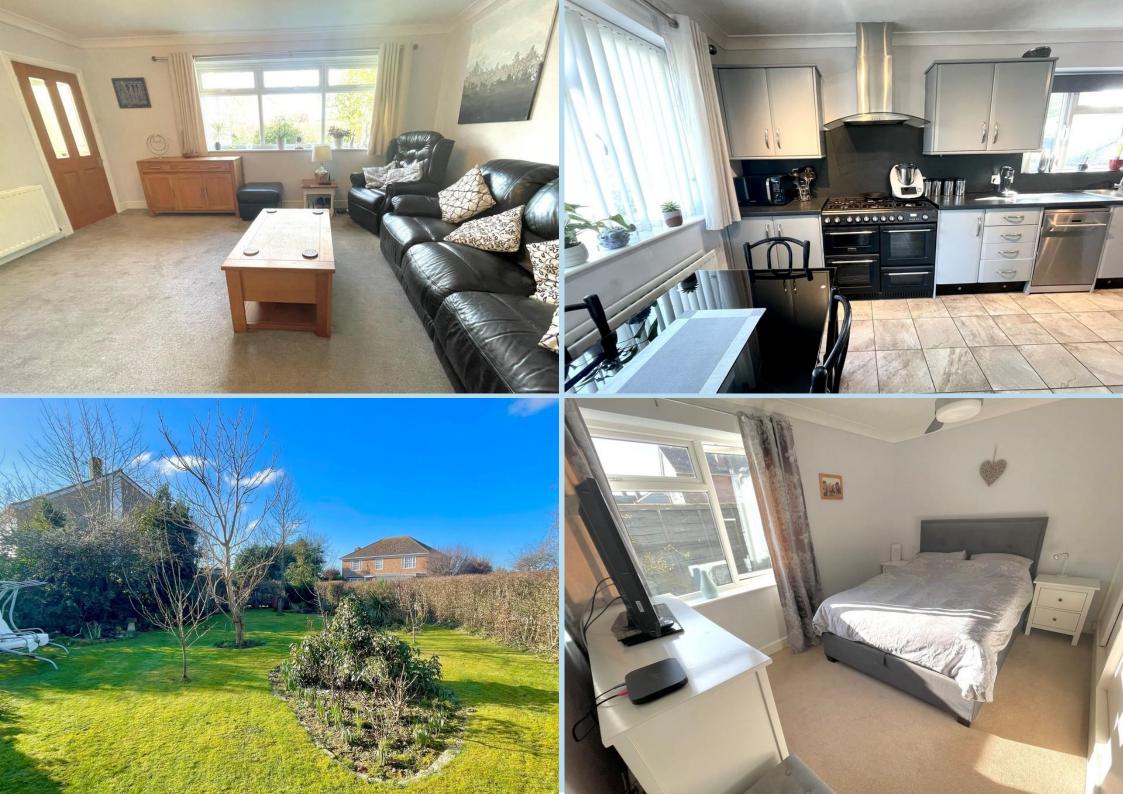

#### LOUNGE

16' x 12' 7" (4.88m x 3.84m)

#### **KITCHEN**

20' 6" x 7' 5" (6.25m x 2.26m)

#### **BEDROOM 1**

12' 7" x 10' 10" (3.84m x 3.3m)