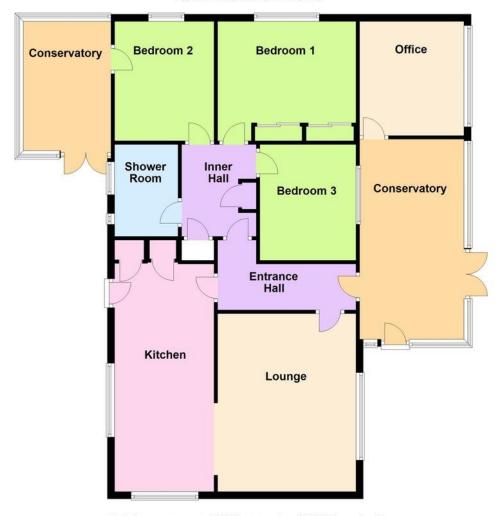

#### Floor Plan

Approx. 123.0 sq. metres (1323.6 sq. feet)

Total area: approx. 123.0 sq. metres (1323.6 sq. feet)

#### **ENTRANCE HALL**

#### LOUNGE

16' x 12' 7" (4.88m x 3.84m)

#### **KITCHEN**

20' 6" x 7' 5" (6.25m x 2.26m)

#### **CONSERVATORY 1**

18' 2" x 9' 6" (5.54m x 2.9m)

#### STUDY/OFFICE

10' 4" x 9' 6" (3.15m x 2.9m)

## **INNER HALL**

#### **BEDROOM 1**

12' 7" x 10' 10" (3.84m x 3.3m)

# **BEDROOM 2**

11' x 9' (3.35m x 2.74m)

## **BEDROOM 3**

10' 6" x 9' 2" (3.2m x 2.79m)

#### SHOWER ROOM/WC

# **CONSERVATORY 2**

11' 9" x 8' (3.58m x 2.44m)