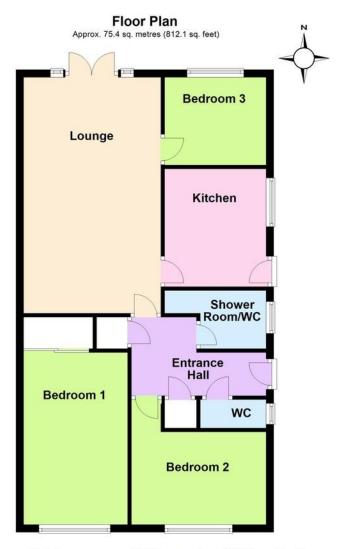

In brief the accommodation comprises: - Entrance hall, spacious lounge, kitchen, bedroom three/dining room, two bedrooms, shower room/WC and additional separate WC. Outside there are gardens to the front and rear along with a private drive to the garage.

Total area: approx. 75.4 sq. metres (812.1 sq. feet)

## **ENTRANCE HALL**

LOUNGE 20' 4" x 12' (6.2m x 3.66m)

**KITCHEN** 10' 1" x 8' 9" (3.07m x 2.67m)

**BEDROOM 1** 14' 10" x 9' (4.52m x 2.74m)

**BEDROOM 2** 11' 8" x 8' (3.56m x 2.44m)

**BEDROOM 3/STUDY** 8' 9" x 7' 7" (2.67m x 2.31m)

SHOWER ROOM/WC

ADDITIONAL SEPARATE WC

**PRIVATE DRIVE** 

GARAGE

**FRONT & REAR GARDENS** 