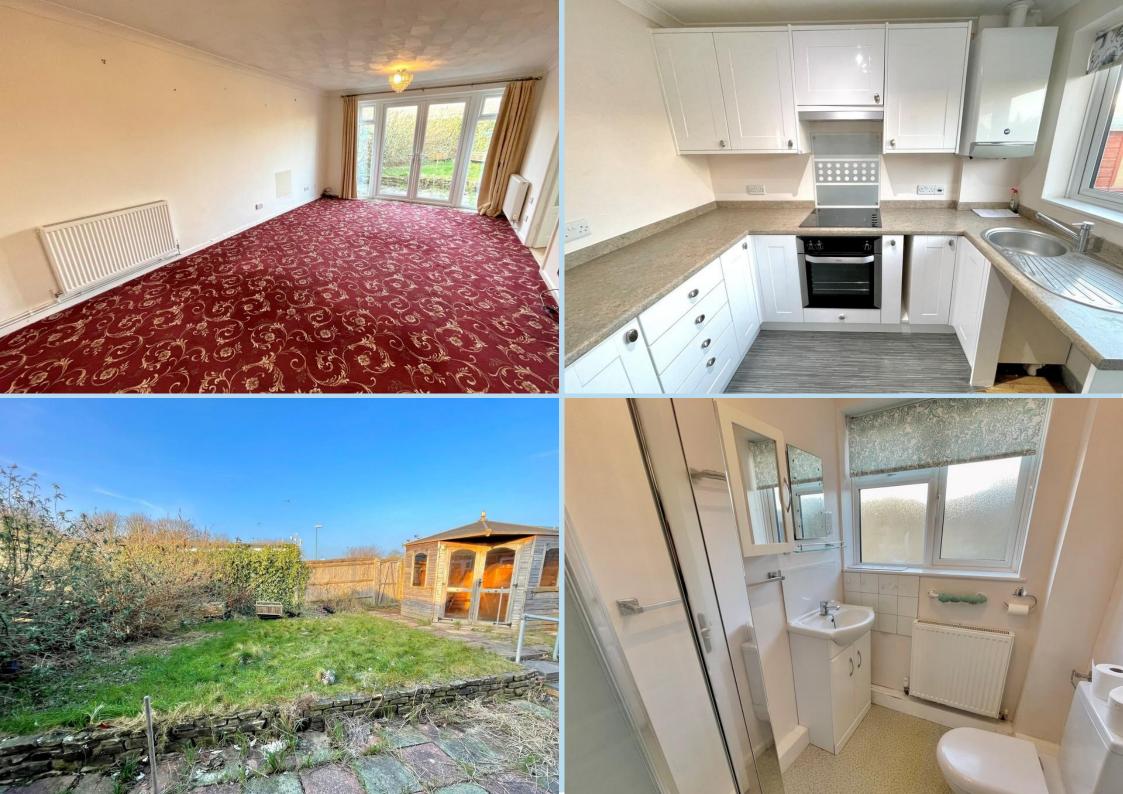

In brief the accommodation comprises: - Entrance hall, spacious lounge, kitchen, bedroom three/dining room, two bedrooms, shower room/WC and additional separate WC. Outside there are gardens to the front and rear along with a private drive to the garage.

## **ENTRANCE HALL**

LOUNGE 20' 4" x 12' (6.2m x 3.66m)

**KITCHEN** 10' 1" x 8' 9" (3.07m x 2.67m)

**BEDROOM 1** 14' 10" x 9' (4.52m x 2.74m)

**BEDROOM 2** 11' 8" x 8' (3.56m x 2.44m)

**BEDROOM 3/STUDY** 8' 9" x 7' 7" (2.67m x 2.31m)

SHOWER ROOM/WC

ADDITIONAL SEPARATE WC

**PRIVATE DRIVE** 

GARAGE

**FRONT & REAR GARDENS** 