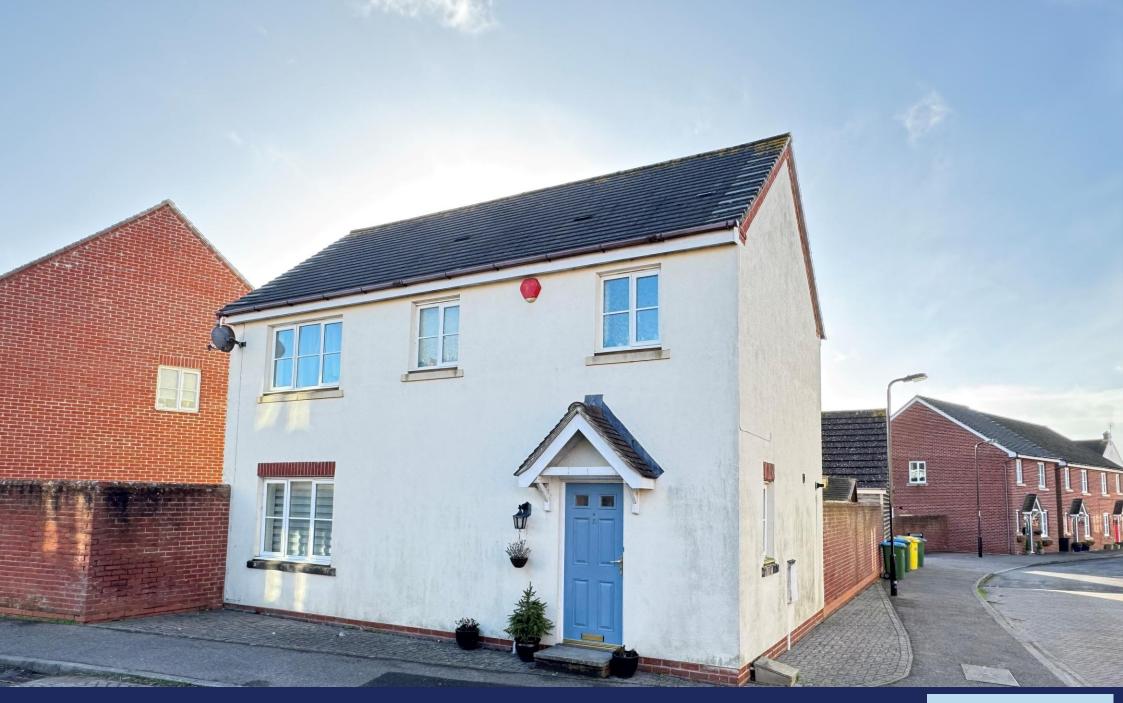

10 Roman Avenue, Angmering BN16 4GH £399,950 Freehold

- West Rear Garden
- Council Tax Band 'D'
- EPC Rating 'C'

A three bedroom modern detached house with en suite shower room, two allocated off road parking spaces and a garage to the rear.

The property is pleasantly situated within the Bramley Green Development in Angmering and Roman Avenue runs between Rowan Way and Oakwood Drive.

In brief the accommodation comprises: - Entrance hall, ground floor cloakroom, lounge/dining room, kitchen, three bedrooms, en suite shower room/WC and a family bathroom. Outside there is a west facing rear garden, two private parking spaces and a garage.