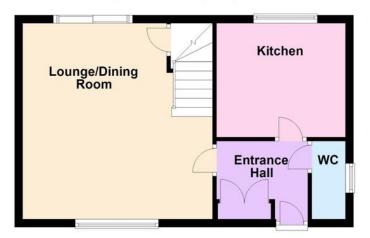

# Ground Floor Approx. 40.1 sq. metres (431.8 sq. feet)

First Floor
Approx. 40.1 sq. metres (431.8 sq. feet)

Total area: approx. 80.2 sq. metres (863.6 sq. feet)

#### **ENTRANCE HALL**

#### **CLOAKROOM**

#### **KITCHEN**

10' 7" x 9' 2" (3.23m x 2.79m)

#### LOUNGE/DINING ROOM

16' 2" x 15' 8" (4.93m x 4.78m)