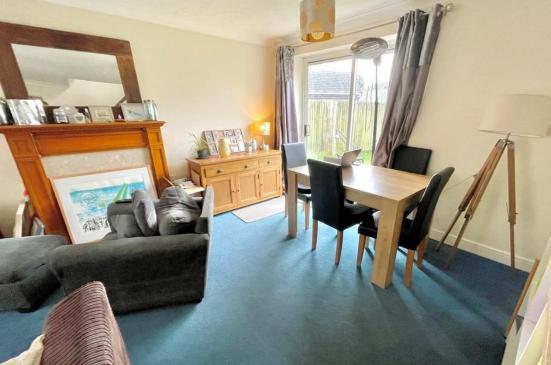

/dining room, kitchen, three bedrooms, en suite shower room/WC and a family bathroom. Outside there is a west facing rear garden, two private parking spaces and a garage.







# Ground Floor Approx. 40.1 sq. metres (431.8 sq. feet)



First Floor
Approx. 40.1 sq. metres (431.8 sq. feet)



Total area: approx. 80.2 sq. metres (863.6 sq. feet)

#### **ENTRANCE HALL**

#### **CLOAKROOM**

#### **KITCHEN**

10' 7" x 9' 2" (3.23m x 2.79m)

#### LOUNGE/DINING ROOM

16' 2" x 15' 8" (4.93m x 4.78m)

#### **BEDROOM 1**

12' 4" x 10' 11" (3.76m x 3.33m)

#### **EN SUITE SHOWER ROOMWC**

#### **BEDROOM 2**

11' 1" x 9' (3.38m x 2.74m)

#### **BEDROOM 3**

8' 7" x 7' (2.62m x 2.13m)

## **FAMILY BATHROOMWC**

**WEST FACING REAR GARDEN** 

### **2 ALLOCATED PARKING SPACES**

**GARAGE**