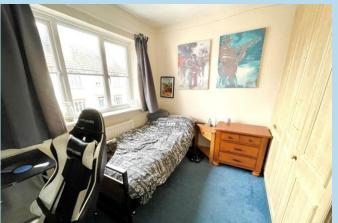

#### **BEDROOM 2**

11' 1" x 9' (3.38m x 2.74m)

#### **BEDROOM 3**

8' 7" x 7' (2.62m x 2.13m)