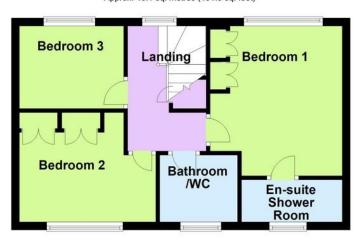

# Ground Floor Approx. 40.1 sq. metres (431.8 sq. feet)

First Floor
Approx. 40.1 sq. metres (431.8 sq. feet)

Total area: approx. 80.2 sq. metres (863.6 sq. feet)

#### **BEDROOM 1**

12' 4" x 10' 11" (3.76m x 3.33m)

#### **EN SUITE SHOWER ROOMWC**

#### **BEDROOM 2**

11' 1" x 9' (3.38m x 2.74m)

#### **BEDROOM 3**

8' 7" x 7' (2.62m x 2.13m)

## **FAMILY BATHROOMWC**

**WEST FACING REAR GARDEN** 