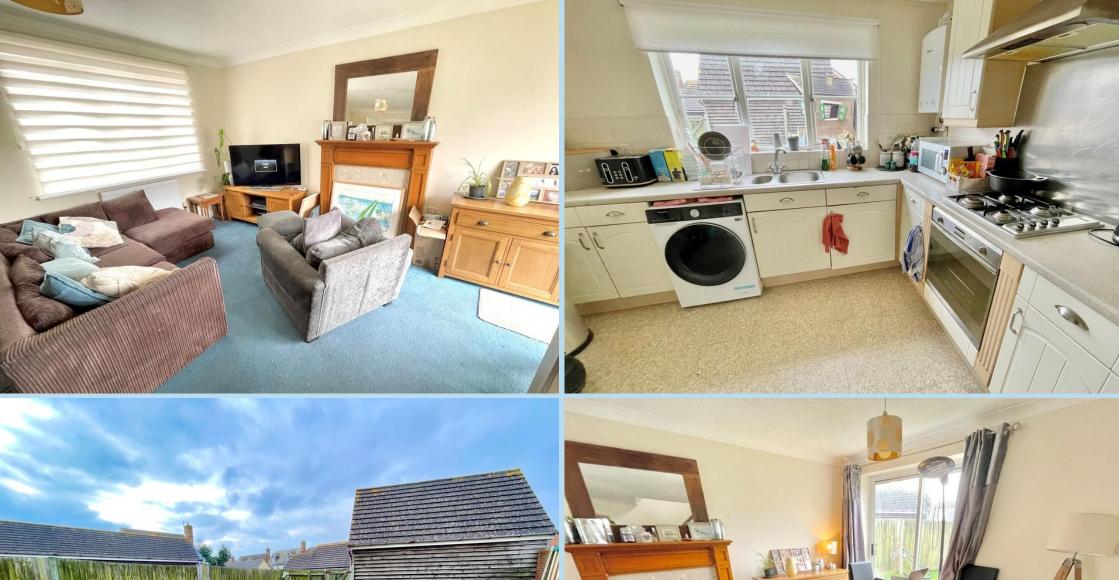

#### **KITCHEN**

10' 7" x 9' 2" (3.23m x 2.79m)

#### LOUNGE/DINING ROOM

16' 2" x 15' 8" (4.93m x 4.78m)

## **FAMILY BATHROOMWC**

**WEST FACING REAR GARDEN** 