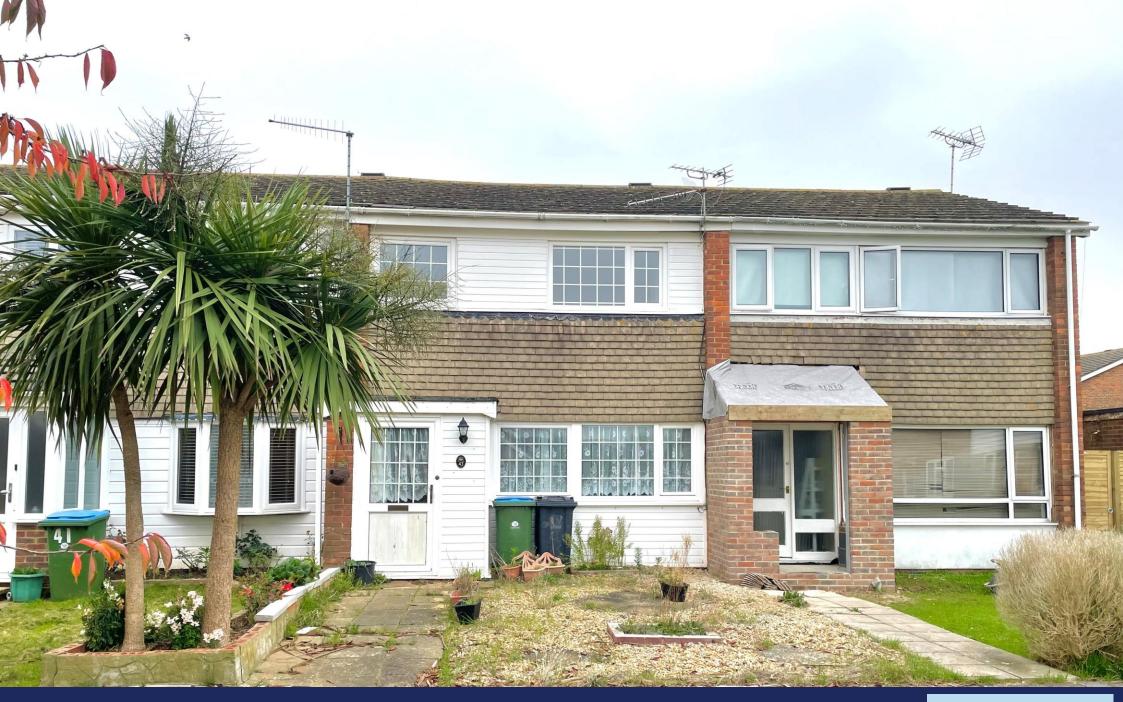

43 Greenacres Ring, Angmering BN16 4BU £280,000 Freehold

A three bedroom mid terrace house requiring a considerable amount of refurbishing and modernising, so will appeal to those looking for a project.

In brief the accommodation comprises, entrance hall, lounge, kitchen/dining room, three bedrooms and a bathroom/WC. Outside there is an open plan front garden and a paved enclosed rear garden. There is gas central heating and double glazing.

Greenacres Ring is a popular residential area of Angmering and is located just to the north of the village and is accessed from either Merryfield Crescent, Meadowside or Lansdowne Way.

Agents note: there is a hole in the kitchen ceiling, which we have been advised was caused by a leak from the bathroom above, which has been repaired.