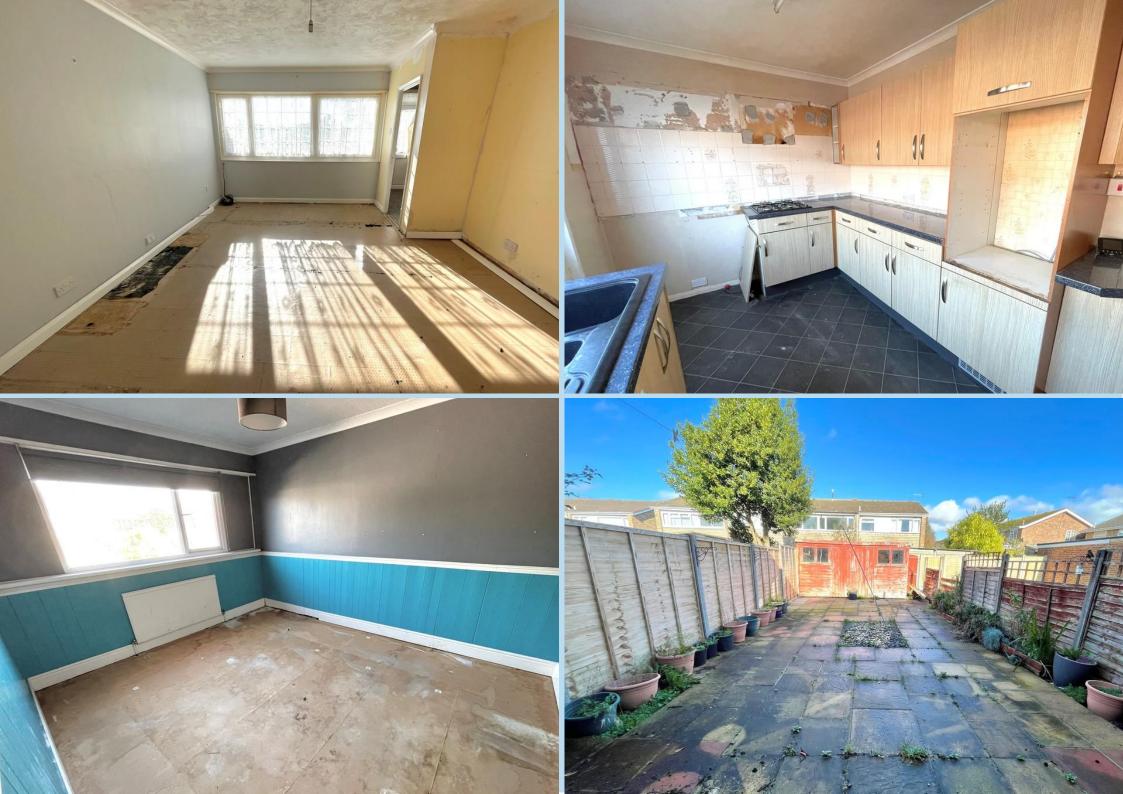

A three bedroom mid terrace house requiring a considerable amount of refurbishing and modernising, so will appeal to those looking for a project.

In brief the accommodation comprises, entrance hall, lounge, kitchen/dining room, three bedrooms and a bathroom/WC. Outside there is an open plan front garden and a paved enclosed rear garden. There is gas central heating and double glazing.

Greenacres Ring is a popular residential area of Angmering and is located just to the north of the village and is accessed from either Merryfield Crescent, Meadowside or Lansdowne Way.

Agents note: there is a hole in the kitchen ceiling, which we have been advised was caused by a leak from the bathroom above, which has been repaired.

BATHROOM/WC

ENCLOSED PAVED REAR GARDEN

**OPEN FRONT GARDEN** 

Energy Efficiency Rating

90 THE STREET, RUSTINGTON, WEST SUSSEX, BN16 3NJ sales@hawkemetcalfe.co.uk www.hawkemetcalfe.co.uk