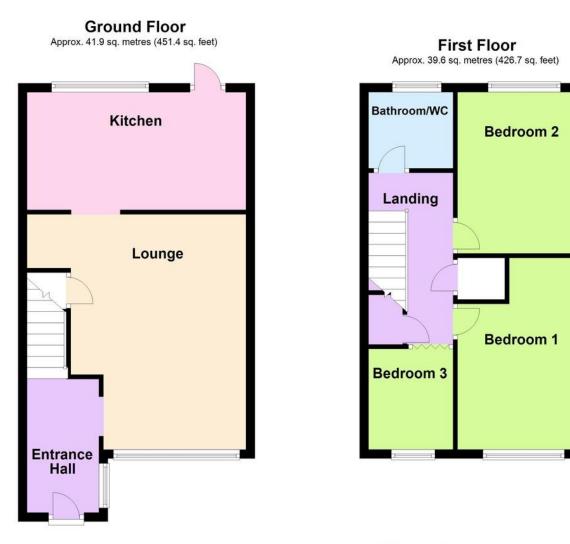

Total area: approx. 81.6 sq. metres (878.1 sq. feet)

## SPACIOUS ENTRANCE HALL

LOUNGE 17' 3" x 13' 0" (5.26m x 3.96m)

**KITCHEN/DINER** 16' 2" x 8' 8" (4.93m x 2.64m)

**BEDROOM 1** 14' 1" x 9' 6" (4.29m x 2.9m)

BEDROOM 2 11' 10" x 9' 6" (3.61m x 2.9m)

**BEDROOM 3** 8' 4" x 6' 6" (2.54m x 1.98m)

BATHROOM/WC

ENCLOSED PAVED REAR GARDEN

**OPEN FRONT GARDEN** 

Energy Efficiency Rating

90 THE STREET, RUSTINGTON, WEST SUSSEX, BN16 3NJ sales@hawkemetcalfe.co.uk www.hawkemetcalfe.co.uk