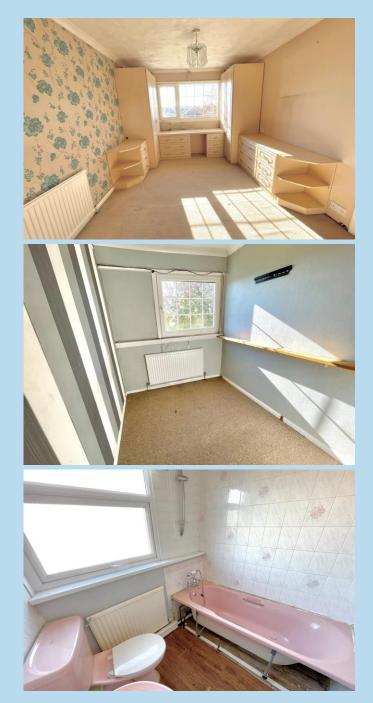

## SPACIOUS ENTRANCE HALL

LOUNGE 17' 3" x 13' 0" (5.26m x 3.96m)

**KITCHEN/DINER** 16' 2" x 8' 8" (4.93m x 2.64m)

**BEDROOM 1** 14' 1" x 9' 6" (4.29m x 2.9m)

BEDROOM 2 11' 10" x 9' 6" (3.61m x 2.9m)

**BEDROOM 3** 8' 4" x 6' 6" (2.54m x 1.98m)

BATHROOM/WC

ENCLOSED PAVED REAR GARDEN

**OPEN FRONT GARDEN** 

Energy Efficiency Rating

90 THE STREET, RUSTINGTON, WEST SUSSEX, BN16 3NJ sales@hawkemetcalfe.co.uk www.hawkemetcalfe.co.uk