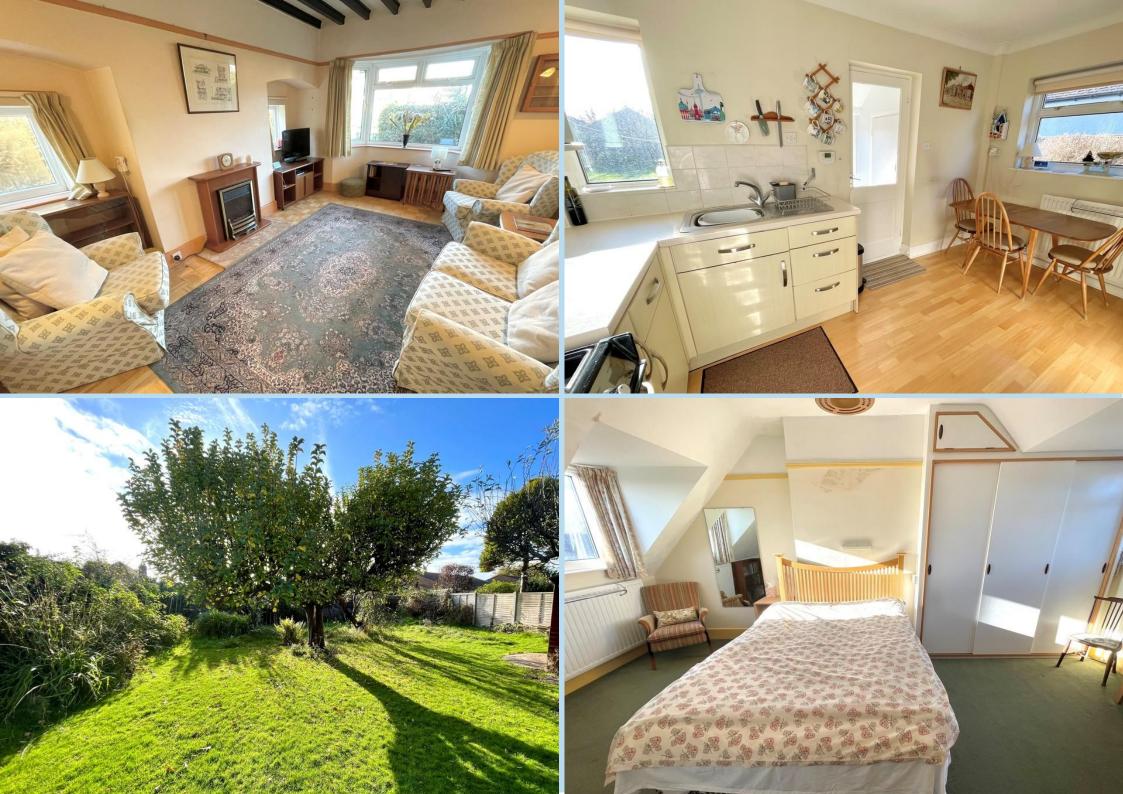

A detached chalet style property pleasantly situated in a private road in south Rustington between the village centre and seafront.

In brief the accommodation comprises: - entrance hall, inner hall, bay fronted lounge and dining room, ground floor fourth bedroom/study, bathroom/WC, additional separate shower/utility room and three first floor bedrooms. Outside there is a front garden, private drive to garage and a feature well established 75' x 50' south facing rear garden.

#### LOUNGE

13' 10" x 12' (4.22m x 3.66m)

## **KITCHEN**

13' 3" x 9' (4.04m x 2.74m)

# SOUTH FACING REAR GARDEN

75' x 50' (22.86m x 15.24m)

01903 850450

90 THE STREET, RUSTINGTON, WEST SUSSEX, **BN163NJ** 

> sales@hawkemetcalfe.co.uk www.hawkemetcalfe.co.uk