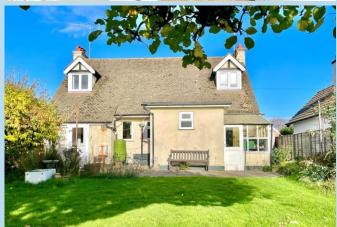

# SOUTH FACING REAR GARDEN

75' x 50' (22.86m x 15.24m)

01903 850450

90 THE STREET, RUSTINGTON, WEST SUSSEX, **BN163NJ** 

> sales@hawkemetcalfe.co.uk www.hawkemetcalfe.co.uk