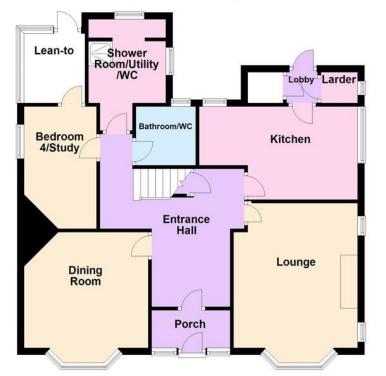

A detached chalet style property pleasantly situated in a private road in south Rustington between the village centre and seafront.

In brief the accommodation comprises: - entrance hall, inner hall, bay fronted lounge and dining room, ground floor fourth bedroom/study, bathroom/WC, additional separate shower/utility room and three first floor bedrooms. Outside there is a front garden, private drive to garage and a feature well established 75' x 50' south facing rear garden.

# **ENTRANCE HALL**

## **INNER HALL**

10' x 7' 6" (3.05m x 2.29m) average measurement

#### LOUNGE

13' 10" x 12' (4.22m x 3.66m)

#### **DINING ROOM**

12' 6" x 12' (3.81m x 3.66m)

# **BEDROOM 4/STUDY**

12' 4" x 7' 10" (3.76m x 2.39m)

# SHOWER ROOM/WC/UTILITY ROOM

**BATHROOM/WC** 

## **KITCHEN**

13' 3" x 9' (4.04m x 2.74m)

# PRIVATE DRIVE TO GARAGE

# SOUTH FACING REAR GARDEN

75' x 50' (22.86m x 15.24m)

01903 850450

90 THE STREET, RUSTINGTON, WEST SUSSEX, **BN163NJ** 

> sales@hawkemetcalfe.co.uk www.hawkemetcalfe.co.uk