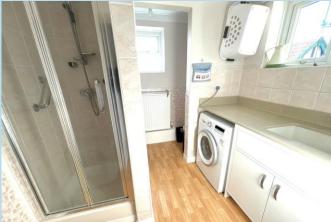

santly situated in a private road in south Rustington between the village centre and seafront.

In brief the accommodation comprises: - entrance hall, inner hall, bay fronted lounge and dining room, ground floor fourth bedroom/study, bathroom/WC, additional separate shower/utility room and three first floor bedrooms. Outside there is a front garden, private drive to garage and a feature well established 75' x 50' south facing rear garden.

In our opinion there is lots of scope and potential for a new owner to re-configure and modernise the accommodation to create a spacious and versatile property with lovely grounds in a most sought after road.

Knightscroft Avenue runs parallel to The Street and runs between Sea Lane and Broadmark Lane, which has an electrically operated gated access.







#### **Ground Floor** Approx. 82.4 sq. metres (887.2 sq. feet)





First Floor

Total area: approx. 136.4 sq. metres (1467.8 sq. feet)

# **ENTRANCE HALL**

## **INNER HALL**

10' x 7' 6" (3.05m x 2.29m) average measurement

#### LOUNGE

13' 10" x 12' (4.22m x 3.66m)

#### **DINING ROOM**

12' 6" x 12' (3.81m x 3.66m)

# **BEDROOM 4/STUDY**

12' 4" x 7' 10" (3.76m x 2.39m)

# SHOWER ROOM/WC/UTILITY ROOM

**BATHROOM/WC** 

## **KITCHEN**

13' 3" x 9' (4.04m x 2.74m)

## **BEDROOM 1**

17' 9" x 11' 2" (5.41m x 3.4m)

## **BEDROOM 2**

17' 8" x 10' 7" (5.38m x 3.23m)

# **BEDROOM 3**

12' 2" x 9' (3.71m x 2.74m)

# PRIVATE DRIVE TO GARAGE

# SOUTH FACING REAR GARDEN

75' x 50' (22.86m x 15.24m)











01903 850450

90 THE STREET, RUSTINGTON, WEST SUSSEX, **BN163NJ** 

> sales@hawkeme