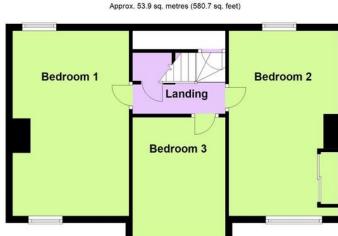

A detached chalet style property pleasantly situated in a private road in south Rustington between the village centre and seafront.

In brief the accommodation comprises: - entrance hall, inner hall, bay fronted lounge and dining room, ground floor fourth bedroom/study, bathroom/WC, additional separate shower/utility room and three first floor bedrooms. Outside there is a front garden, private drive to garage and a feature well established 75' x 50' south facing rear garden.

#### **Ground Floor** Approx. 82.4 sq. metres (887.2 sq. feet)

First Floor

Total area: approx. 136.4 sq. metres (1467.8 sq. feet)

## **BEDROOM 1**

17' 9" x 11' 2" (5.41m x 3.4m)

## **BEDROOM 2**

17' 8" x 10' 7" (5.38m x 3.23m)

# **BEDROOM 3**

12' 2" x 9' (3.71m x 2.74m)