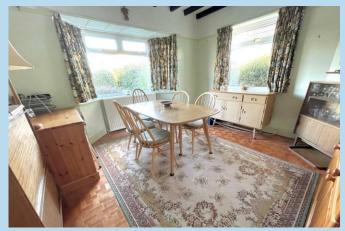

easantly situated in a private road in south Rustington between the village centre and seafront.

In brief the accommodation comprises: - entrance hall, inner hall, bay fronted lounge and dining room, ground floor fourth bedroom/study, bathroom/WC, additional separate shower/utility room and three first floor bedrooms. Outside there is a front garden, private drive to garage and a feature well established 75' x 50' south facing rear garden.

In our opinion there is lots of scope and potential for a new owner to re-configure and modernise the accommodation to create a spacious and versatile property with lovely grounds in a most sought after road.

Knightscroft Avenue runs parallel to The Street and runs between Sea Lane and Broadmark Lane, which has an electrically operated gated access.







#### **Ground Floor** Approx. 82.4 sq. metres (887.2 sq. feet)





First Floor

Total area: approx. 136.4 sq. metres (1467.8 sq. feet)

# **ENTRANCE HALL**

## **INNER HALL**

10' x 7' 6" (3.05m x 2.29m) average measurement

#### LOUNGE

13' 10" x 12' (4.22m x 3.66m)

#### **DINING ROOM**

12' 6" x 12' (3.81m x 3.66m)

# **BEDROOM 4/STUDY**

12' 4" x 7' 10" (3.76m x 2.39m)

# SHOWER ROOM/WC/UTILITY ROOM

**BATHROOM/WC** 

## **KITCHEN**

13' 3" x 9' (4.04m x 2.74m)

## **BEDROOM 1**

17' 9" x 11' 2" (5.41m x 3.4m)

## **BEDROOM 2**

17' 8" x 10' 7" (5.38m x 3.23m)

# **BEDROOM 3**

12' 2" x 9' (3.71m x 2.74m)

# PRIVATE DRIVE TO GARAGE

# SOUTH FACING REAR GARDEN

75' x 50' (22.86m x 15.24m)











01903 850450

90 THE STREET, RUSTINGTON, WEST SUSSEX, **BN163NJ** 

> sales@hawke