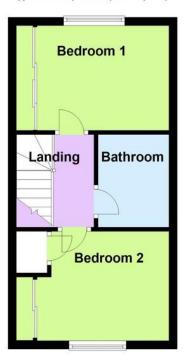

The Limes is located just off Mill Lane which in turn leads into Ash Lane and then in to the village centre and shops.

First Floor
Approx. 27.8 sq. metres (299.6 sq. feet)

Total area: approx. 62.7 sq. metres (675.3 sq. feet)

#### BEDROOM 1

12' x 8' 4" (3.66m x 2.54m)

### **BEDROOM 2**

12' x 8' 7" (3.66m x 2.62m)

**BATHROOM/WC** 

**SOUTH REAR GARDEN** 

**2 PRIVATE PARKING SPACES** 