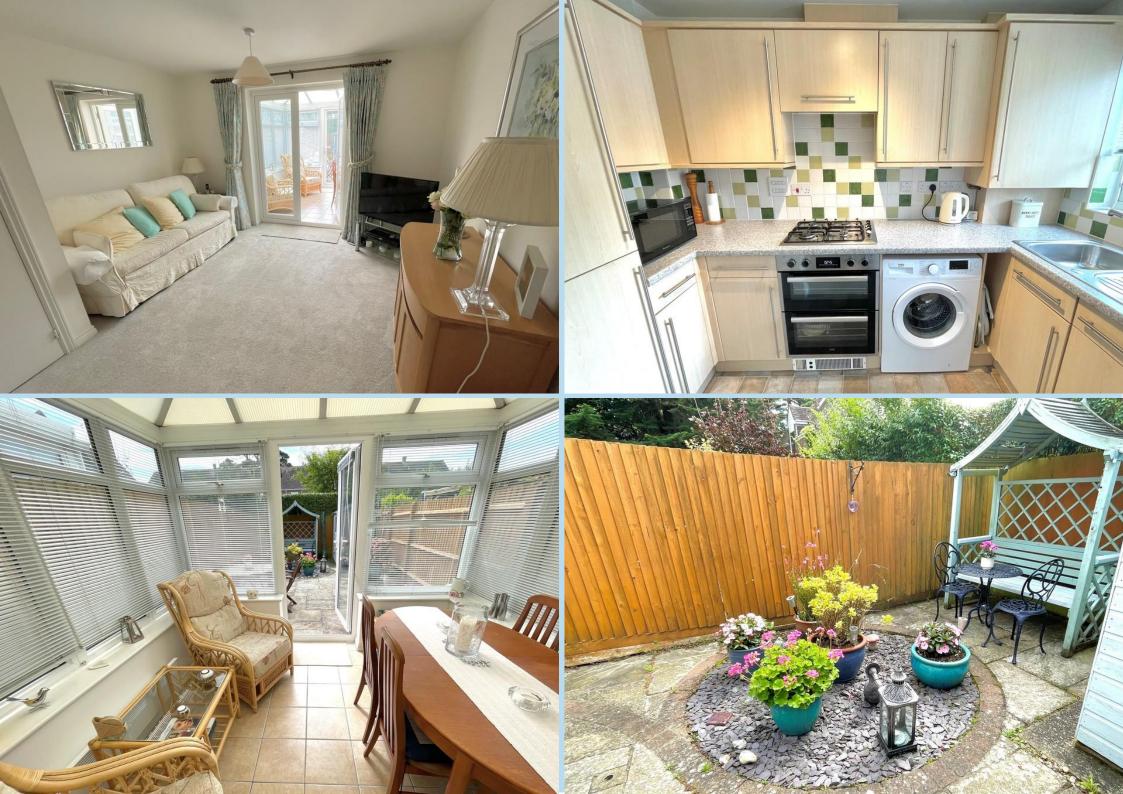

In brief the accommodation comprises: - entrance hall, ground floor cloakroom, modern kitchen, lounge, conservatory, two bedrooms and a bathroom/WC. Outside to the front there are two private allocated parking spaces and a lovely manageable south facing enclosed rear garden with gate to a private side path to the estate garden area.

The property is offered for sale in excellent decorative order and internal viewing is strongly recommended.

There is a modest charge of approximately £274 per annum for the upkeep of the private road and development and the residents can also enjoy a delightful additional garden area which is well maintained.

#### LOUNGE

14' 8" x 12' (4.47m x 3.66m)

# **CONSERVATORY**

8' 7" x 8' 6" (2.62m x 2.59m)