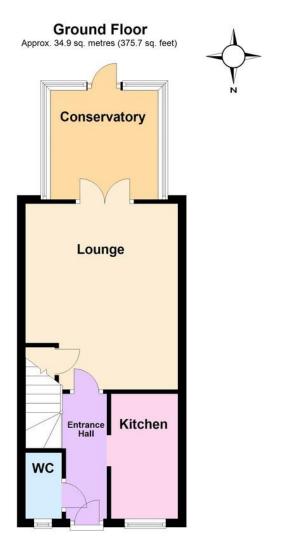

The Limes is located just off Mill Lane which in turn leads into Ash Lane and then in to the village centre and shops.

First Floor
Approx. 27.8 sq. metres (299.6 sq. feet)

Total area: approx. 62.7 sq. metres (675.3 sq. feet)

## **ENTRANCE HALL**

#### **CLOAKROOM**

## **KITCHEN**

9' 10" x 5' 3" (3m x 1.6m)

#### LOUNGE

14' 8" x 12' (4.47m x 3.66m)

# **CONSERVATORY**

8' 7" x 8' 6" (2.62m x 2.59m)