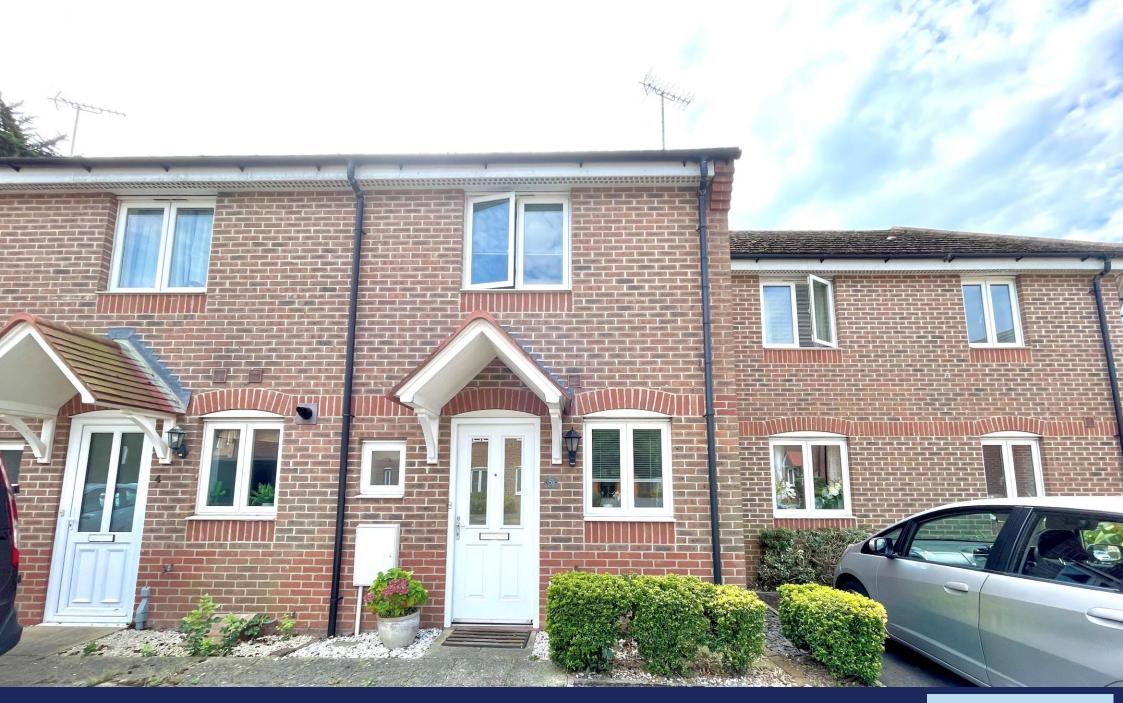

5 The Limes, Rustington BN16 3AQ £315,000 Freehold

- Gas Central Heating & Double Glazing
- Council Tax Band 'C'
- EPC Rating 'C'

A modern two bedroom house situated in a small quiet private close within the centre of Rustington, close to the comprehensive shopping parades.

In brief the accommodation comprises: - entrance hall, ground floor cloakroom, modern kitchen, lounge, conservatory, two bedrooms and a bathroom/WC. Outside to the front there are two private allocated parking spaces and a lovely manageable south facing enclosed rear garden with gate to a private side path to the estate garden area.