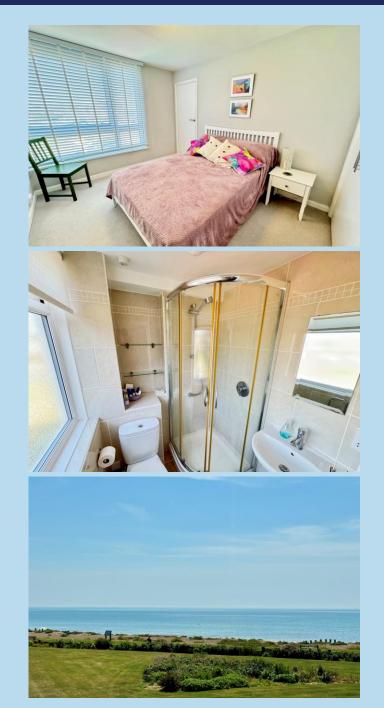

## **ENTRANCE HALL**

**LOUNGE/DINING/KITCHEN** 25' 7" x 15' (7.8m x 4.57m)

## BALCONY

**BEDROOM 1** 15' x 9' 4" (4.57m x 2.84m)

**BEDROOM 2** 12' 6" x 9' (3.81m x 2.74m)

## **EN SUITE SHOWER ROOM**

**BEDROOM 3** 12' 6" x 7' 5" (3.81m x 2.26m)

BATHROOM

GARAGE No: 86

90 THE STREET, RUSTINGTON, WEST SUSSEX, BN16 3NJ sales@hawkemetcalfe.co.uk www.hawkemetcalfe.co.uk