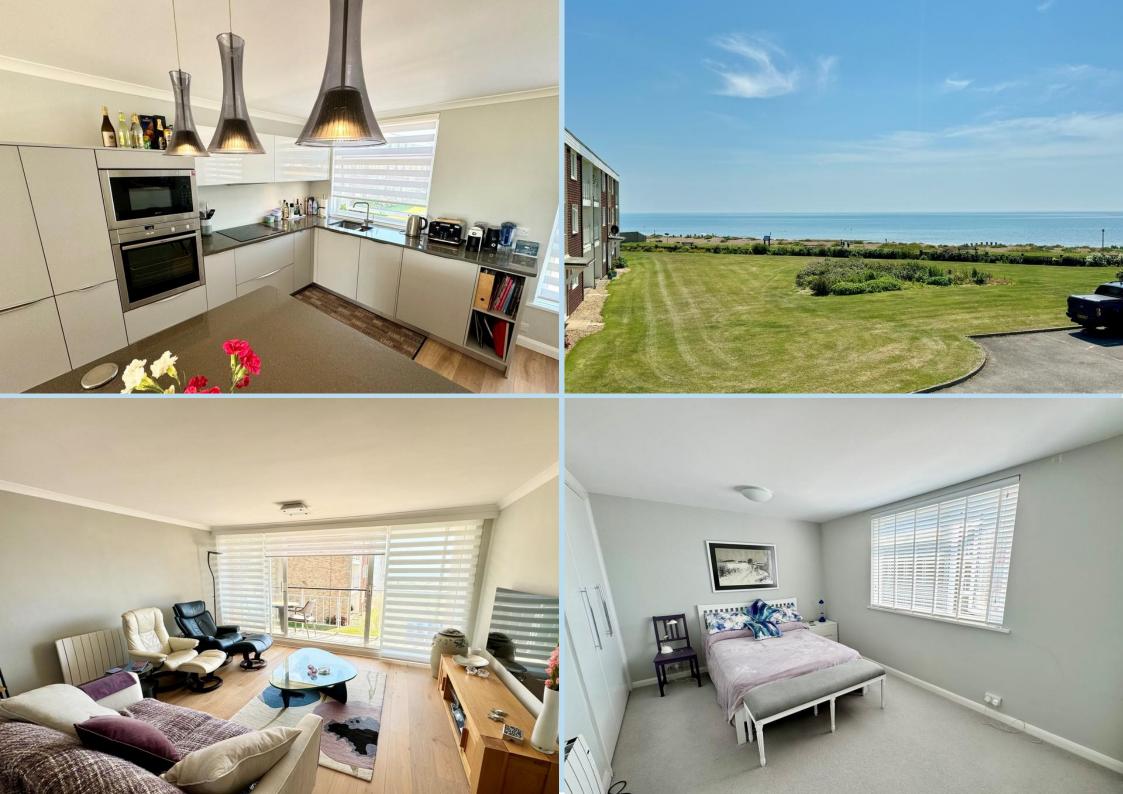

## **INDEPENDENT ESTATE & LETTING AGENTS**

- Stunning Seafront Apartment
- **Balcony with Sea** Views
- Modernised Throughout

- 3 Bedrooms
  - En Suite Shower Room
  - Long Lease with Share EPC Rating 'D' of Freehold
- Garage
- Council Tax Band 'D'

A stunning three bedroom, first floor seafront apartment which has undergone significant modernising and enhancement by the current owner and enjoys the unusual, additional features of a fantastic open plan lounge, kitchen and dining room and an en suite shower room (to the second bedroom). The property occupies an enviable position with its balcony providing a wonderful sea view over the gardens and Rustington's popular Greensward. The apartment comes with a share of the freehold and long lease and the communal areas of the development are well looked after. Additionally, there is a garage in a nearby compound and the property is offered for sale with no chain involved.

The accommodation in brief comprises: - Entrance Hall, fantastic open plan lounge, kitchen and dining room with balcony, three bedrooms, one with en suite, further bathroom/WC and garage.

The property is situated in Forester Court in the Overstrand West development on Rustington's seafront in Overstand Avenue and is accessed by Sea Lane, which in turn runs into the Village Centre and shops.

## **ENTRANCE HALL**

**LOUNGE/DINING/KITCHEN** 25' 7" x 15' (7.8m x 4.57m)

## BALCONY

**BEDROOM 1** 15' x 9' 4" (4.57m x 2.84m)

**BEDROOM 2** 12' 6" x 9' (3.81m x 2.74m)