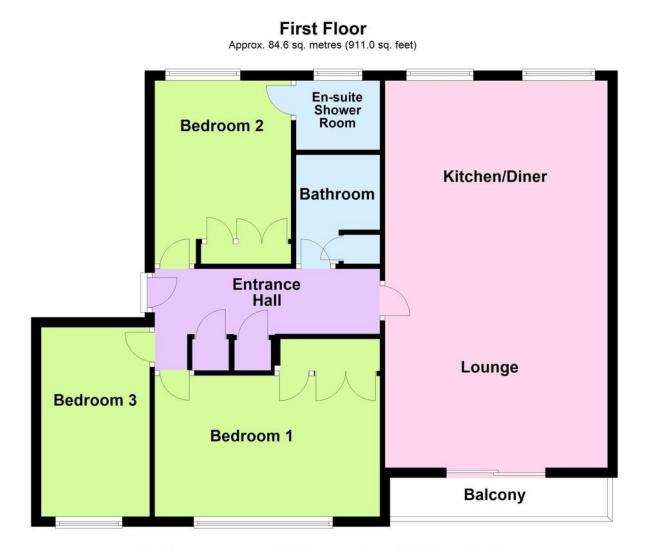

The accommodation in brief comprises: - Entrance Hall, fantastic open plan lounge, kitchen and dining room with balcony, three bedrooms, one with en suite, further bathroom/WC and garage.

The property is situated in Forester Court in the Overstrand West development on Rustington's seafront in Overstand Avenue and is accessed by Sea Lane, which in turn runs into the Village Centre and shops.

Total area: approx. 84.6 sq. metres (911.0 sq. feet)

## **ENTRANCE HALL**

**LOUNGE/DINING/KITCHEN** 25' 7" x 15' (7.8m x 4.57m)

## BALCONY

**BEDROOM 1** 15' x 9' 4" (4.57m x 2.84m)

**BEDROOM 2** 12' 6" x 9' (3.81m x 2.74m)

## **EN SUITE SHOWER ROOM**

**BEDROOM 3** 12' 6" x 7' 5" (3.81m x 2.26m)

BATHROOM

GARAGE No: 86

90 THE STREET, RUSTINGTON, WEST SUSSEX, BN16 3NJ sales@hawkemetcalfe.co.uk www.hawkemetcalfe.co.uk