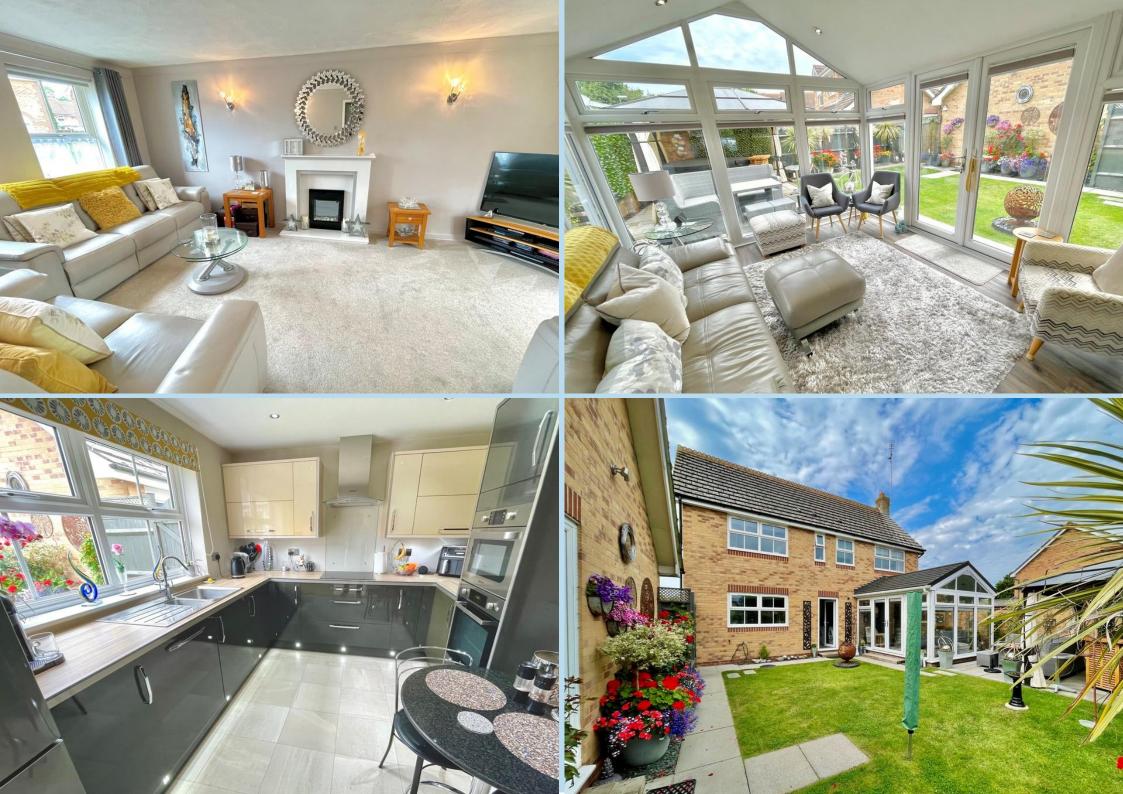

- Private Drive & Double Garage
- Council Tax Band 'E'
- EPC Rating TBA

A stunning four bedroom detached house with double garage and en suite shower room to the master bedroom. A particular feature of the property is a fantastic conservatory with delightful views over the established rear garden and outside seating area.

The house is offered for sale in excellent decorative order and we would strongly recommend internal viewing to be able to fully appreciate this lovely home.

In brief the accommodation comprises: - entrance hall, ground floor cloakroom, large lounge with wide opening into the conservatory, refitted modern kitchen, utility room, separate dining room, four bedrooms with en suite to master bedroom and a family bathroom/WC.

#### LOUNGE

18' 10" x 11' 3" (5.74m x 3.43m)

### **CONSERVATORY**

12' 8" x 10' 10" (3.86m x 3.3m)

### **KITCHEN**

11' 3" x 9' 6" (3.43m x 2.9m)