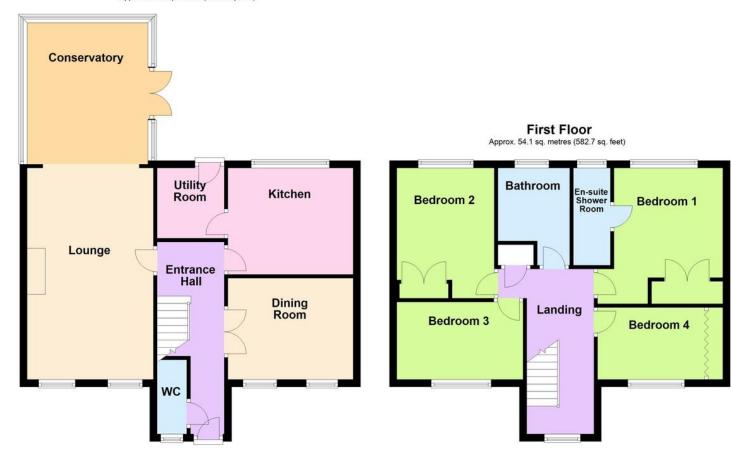

## Ground Floor

Approx. 67.2 sq. metres (723.5 sq. feet)

Total area: approx. 121.3 sq. metres (1306.2 sq. feet)

#### ENTRANCE HALL

#### LOUNGE

18' 10" x 11' 3" (5.74m x 3.43m)

### **CONSERVATORY**

12' 8" x 10' 10" (3.86m x 3.3m)

## **DINING ROOM**

11' 4" x 8' 10" (3.45m x 2.69m)

### **KITCHEN**

11' 3" x 9' 6" (3.43m x 2.9m)

## **UTILITY ROOM**

6' 3" x 6' (1.91m x 1.83m)

## **GROUND FLOOR CLOAKROOM**

#### **BEDROOM 1**

12' 1" x 10' 6" (3.68m x 3.2m)

#### **EN SUITE SHOWER ROOM/WC**

## **BEDROOM 2**

11' 7" x 8' 8" (3.53m x 2.64m)

## **BEDROOM 3**

11' 4" x 7' 3" (3.45m x 2.21m)

## **BEDROOM 4**

9' 6" x 6' 8" (2.9m x 2.03m)

## **FAMILY BATHROOM/WC**

**PRIVATE DRIVE** 