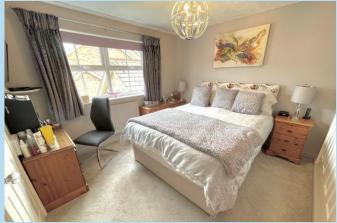

#### **BEDROOM 1**

12' 1" x 10' 6" (3.68m x 3.2m)

#### **EN SUITE SHOWER ROOM/WC**