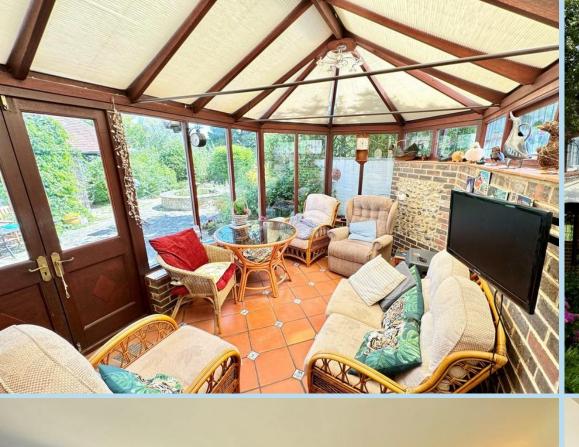

al property.











#### **ENTRANCE HALL**

#### INNER HALL

#### LOUNGE

15' x 11' 10" (4.57m x 3.61m)

#### **DINING ROOM**

15' 2" x 8' 10" (4.62m x 2.69m)

#### **KITCHEN**

12' 2" x 11' 9" (3.71m x 3.58m)

#### **UTILITY ROOM**

7' 3" x 4' 10" (2.21m x 1.47m)

#### CONSERVATORY

13' 10" x 9' 3" (4.22m x 2.82m)

#### **STUDY**

10' 8" x 8' 8" (3.25m x 2.64m)

#### **BEDROOM**

11' x 9' 9" (3.35m x 2.97m)

## **DRESSING ROOM**

**EN SUITE WET ROOM** 

#### **SHOWER ROOM**

#### **BEDROOM**

12' x 9' 7" (3.66m x 2.92m)

### **EN SUITE BATHROOM/WC**

# LOFT ROOM/OCCASIONAL BEDROOM

20' 10" x 10' 1" (6.35m x 3.07m)

# **GAR AGE**

14' x 10' 3" (4.27m x 3.12m)







OnThe/Market.com



90 THE STREET, RUSTINGTON, WEST SUSSEX, BN16 3NJ

sales@hawkemetcalfe.co.uk www.hawkemetcalfe.co.uk