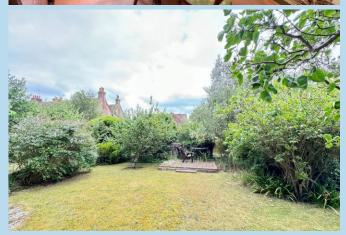

The property is attached along one part of the building (to the rear) to the Midholme Retirement development and outside there is a large courtyard which includes a water feature whilst the remainder is set out with lovely areas of lawn and well stocked flower and shrub borders offering several different areas to enjoy the peaceful setting. To the front there is plenty of parking and a driveway which accesses the garage.