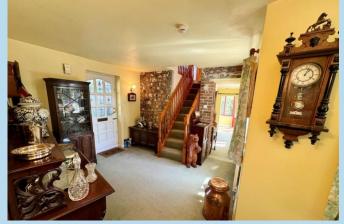

Hall, Lounge, Dining Room, Study/Bedroom, Separate Shower Room/ WC, Kitchen with separate Utility Room, Conservatory, En suite Wet Room, Dressing Area and Bedroom, further Bedroom with En Suite Bathroom and a Loft Room/ Occasional Bedroom Area.

The property is attached along one part of the building (to the rear) to the Midholme Retirement development and outside there is a large courtyard which includes a water feature whilst the remainder is set out with lovely areas of lawn and well stocked flower and shrub borders offering several different areas to enjoy the peaceful setting. To the front there is plenty of parking and a driveway which accesses the garage.

We really would recommend an internal viewing of the property to appreciate the character and charm of this unusual property.











#### **ENTRANCE HALL**

#### INNER HALL

#### LOUNGE

15' x 11' 10" (4.57m x 3.61m)

#### **DINING ROOM**

15' 2" x 8' 10" (4.62m x 2.69m)

#### **KITCHEN**

12' 2" x 11' 9" (3.71m x 3.58m)

#### **UTILITY ROOM**

7' 3" x 4' 10" (2.21m x 1.47m)

#### CONSERVATORY

13' 10" x 9' 3" (4.22m x 2.82m)

#### **STUDY**

10' 8" x 8' 8" (3.25m x 2.64m)

#### **BEDROOM**

11' x 9' 9" (3.35m x 2.97m)

## **DRESSING ROOM**

**EN SUITE WET ROOM** 

#### **SHOWER ROOM**

#### **BEDROOM**

12' x 9' 7" (3.66m x 2.92m)

### **EN SUITE BATHROOM/WC**

# LOFT ROOM/OCCASIONAL BEDROOM

20' 10" x 10' 1" (6.35m x 3.07m)

# **GAR AGE**

14' x 10' 3" (4.27m x 3.12m)







OnThe/Market.com



90 THE STREET, RUSTINGTON, WEST SUSSEX, BN16 3NJ

sales@hawkemetcalfe.co.uk www.hawkemetcalfe.co.uk