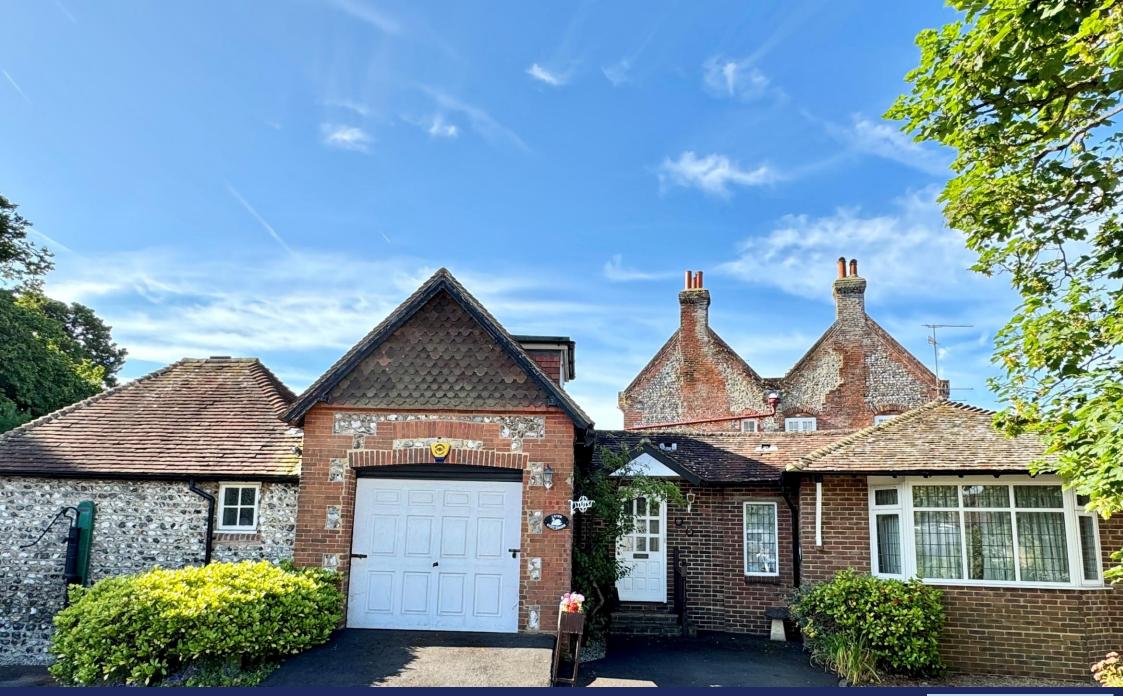

Tuts Cottage, Manor Close, East Preston BN16 1JF £695,000 Freehold

A wonderful opportunity to purchase a character property in a private road in popular East Preston, having versatile accommodation and no chain involved with the sale.

The property offers plenty of scope for improvement with its versatile accommodation, currently set out to include: - Large Entrance Hall, Lounge, Dining Room, Study/Bedroom, Separate Shower Room/ WC, Kitchen with separate Utility Room, Conservatory, En suite Wet Room, Dressing Area and Bedroom, further Bedroom with En Suite Bathroom and a Loft Room/ Occasional Bedroom Area.

The property is attached along one part of the building (to the rear) to the Midholme Retirement development and outside there is a large courtyard which includes a water feature whilst the remainder is set out with lovely areas of lawn and well stocked flower and shrub borders offering several different areas to enjoy the peaceful setting. To the front there is plenty of parking and a driveway which accesses the garage.

# **GAR AGE**

14' x 10' 3" (4.27m x 3.12m)

OnThe/Market.com

90 THE STREET, RUSTINGTON, WEST SUSSEX, BN16 3NJ

sales@hawkemetcalfe.co.uk www.hawkemetcalfe.co.uk