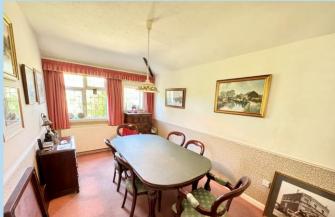

all, Lounge, Dining Room, Study/Bedroom, Separate Shower Room/ WC, Kitchen with separate Utility Room, Conservatory, En suite Wet Room, Dressing Area and Bedroom, further Bedroom with En Suite Bathroom and a Loft Room/ Occasional Bedroom Area.

The property is attached along one part of the building (to the rear) to the Midholme Retirement development and outside there is a large courtyard which includes a water feature whilst the remainder is set out with lovely areas of lawn and well stocked flower and shrub borders offering several different areas to enjoy the peaceful setting. To the front there is plenty of parking and a driveway which accesses the garage.

We really would recommend an internal viewing of the property to appreciate the character and charm of this unusual property.











#### **ENTRANCE HALL**

#### INNER HALL

#### LOUNGE

15' x 11' 10" (4.57m x 3.61m)

#### **DINING ROOM**

15' 2" x 8' 10" (4.62m x 2.69m)

#### **KITCHEN**

12' 2" x 11' 9" (3.71m x 3.58m)

#### **UTILITY ROOM**

7' 3" x 4' 10" (2.21m x 1.47m)

#### CONSERVATORY

13' 10" x 9' 3" (4.22m x 2.82m)

#### **STUDY**

10' 8" x 8' 8" (3.25m x 2.64m)

#### **BEDROOM**

11' x 9' 9" (3.35m x 2.97m)

## **DRESSING ROOM**

**EN SUITE WET ROOM** 

#### **SHOWER ROOM**

#### **BEDROOM**

12' x 9' 7" (3.66m x 2.92m)

### **EN SUITE BATHROOM/WC**

# LOFT ROOM/OCCASIONAL BEDROOM

20' 10" x 10' 1" (6.35m x 3.07m)

# **GAR AGE**

14' x 10' 3" (4.27m x 3.12m)







OnThe/Market.com



90 THE STREET, RUSTINGTON, WEST SUSSEX, BN16 3NJ

sales@hawkemetcalfe.co.uk www.hawkemetcalfe.co.uk