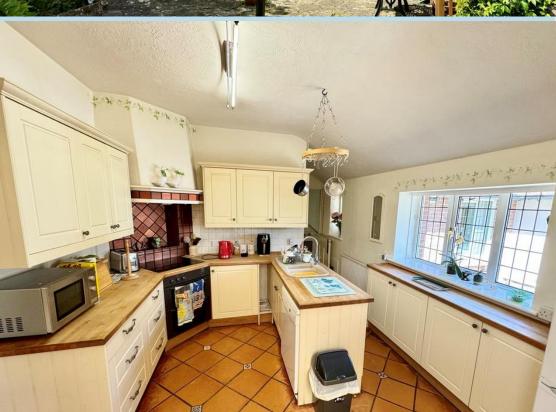

#### **KITCHEN**

12' 2" x 11' 9" (3.71m x 3.58m)

#### **UTILITY ROOM**

7' 3" x 4' 10" (2.21m x 1.47m)