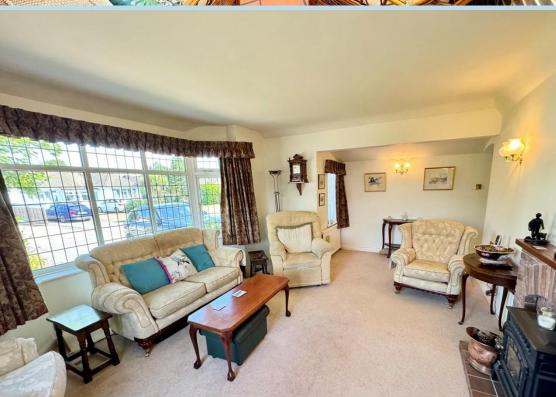

roperty.











#### **ENTRANCE HALL**

#### INNER HALL

#### LOUNGE

15' x 11' 10" (4.57m x 3.61m)

#### **DINING ROOM**

15' 2" x 8' 10" (4.62m x 2.69m)

#### **KITCHEN**

12' 2" x 11' 9" (3.71m x 3.58m)

#### **UTILITY ROOM**

7' 3" x 4' 10" (2.21m x 1.47m)

#### CONSERVATORY

13' 10" x 9' 3" (4.22m x 2.82m)

#### **STUDY**

10' 8" x 8' 8" (3.25m x 2.64m)

#### **BEDROOM**

11' x 9' 9" (3.35m x 2.97m)

## **DRESSING ROOM**

**EN SUITE WET ROOM** 

#### **SHOWER ROOM**

#### **BEDROOM**

12' x 9' 7" (3.66m x 2.92m)

### **EN SUITE BATHROOM/WC**

# LOFT ROOM/OCCASIONAL BEDROOM

20' 10" x 10' 1" (6.35m x 3.07m)

# **GAR AGE**

14' x 10' 3" (4.27m x 3.12m)







OnThe/Market.com



90 THE STREET, RUSTINGTON, WEST SUSSEX, BN16 3NJ

sales@hawkemetcalfe.co.uk www.hawkemetcalfe.co.uk