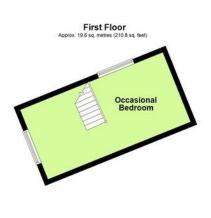

A wonderful opportunity to purchase a character property in a private road in popular East Preston, having versatile accommodation and no chain involved with the sale.

The property offers plenty of scope for improvement with its versatile accommodation, currently set out to include: - Large Entrance Hall, Lounge, Dining Room, Study/Bedroom, Separate Shower Room/ WC, Kitchen with separate Utility Room, Conservatory, En suite Wet Room, Dressing Area and Bedroom, further Bedroom with En Suite Bathroom and a Loft Room/ Occasional Bedroom Area.

# LOFT ROOM/OCCASIONAL BEDROOM

20' 10" x 10' 1" (6.35m x 3.07m)