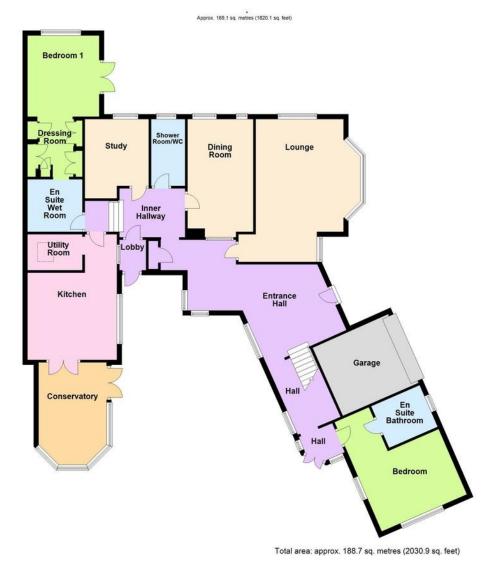

A wonderful opportunity to purchase a character property in a private road in popular East Preston, having versatile accommodation and no chain involved with the sale.

The property offers plenty of scope for improvement with its versatile accommodation, currently set out to include: - Large Entrance Hall, Lounge, Dining Room, Study/Bedroom, Separate Shower Room/ WC, Kitchen with separate Utility Room, Conservatory, En suite Wet Room, Dressing Area and Bedroom, further Bedroom with En Suite Bathroom and a Loft Room/ Occasional Bedroom Area.

#### **ENTRANCE HALL**

#### INNER HALL

#### LOUNGE

15' x 11' 10" (4.57m x 3.61m)

#### **DINING ROOM**

15' 2" x 8' 10" (4.62m x 2.69m)

#### **KITCHEN**

12' 2" x 11' 9" (3.71m x 3.58m)

#### **UTILITY ROOM**

7' 3" x 4' 10" (2.21m x 1.47m)

#### CONSERVATORY

13' 10" x 9' 3" (4.22m x 2.82m)

#### **STUDY**

10' 8" x 8' 8" (3.25m x 2.64m)

#### **BEDROOM**

11' x 9' 9" (3.35m x 2.97m)

## **DRESSING ROOM**

**EN SUITE WET ROOM** 

#### **SHOWER ROOM**

#### **BEDROOM**

12' x 9' 7" (3.66m x 2.92m)

### **EN SUITE BATHROOM/WC**

# **GAR AGE**

14' x 10' 3" (4.27m x 3.12m)

OnThe/Market.com

90 THE STREET, RUSTINGTON, WEST SUSSEX, BN16 3NJ

sales@hawkemetcalfe.co.uk www.hawkemetcalfe.co.uk