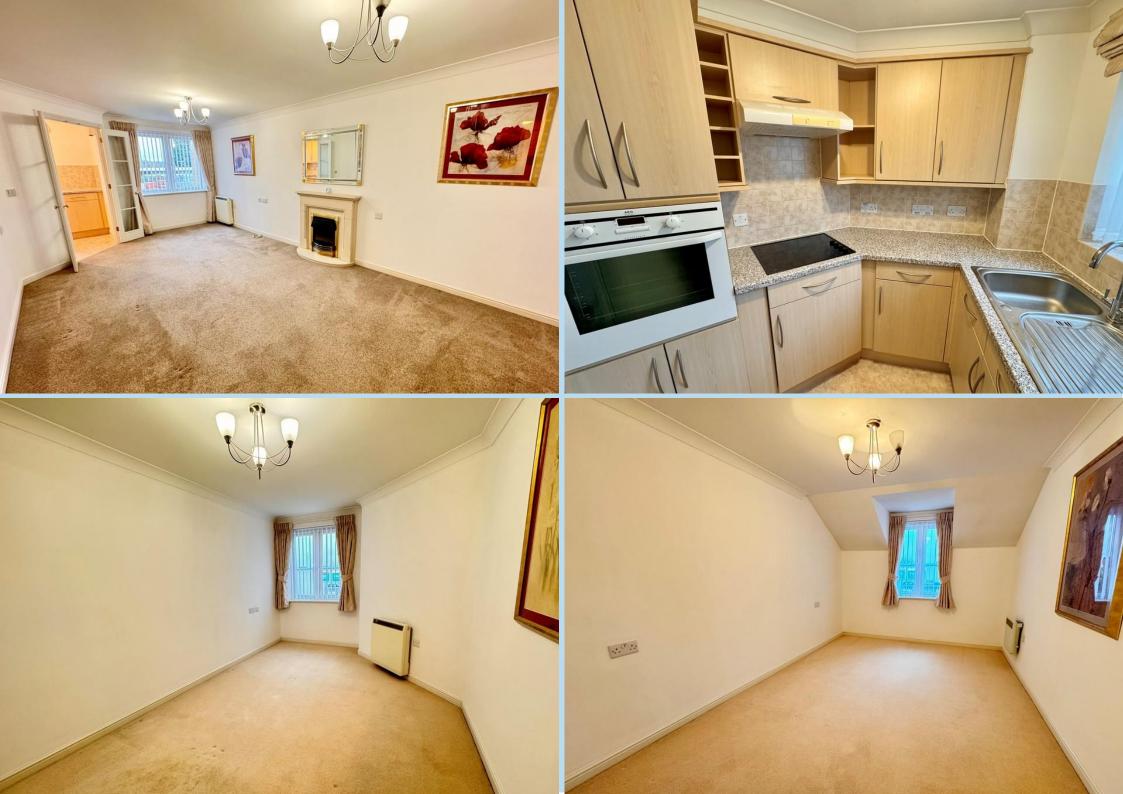

A very well presented first floor retirement flat situated in the popular McCarthy & Stone Milliers Court development. The property is offered for sale in excellent decorative order and there is no chain involved with the sale. The property benefits from two double bedrooms, a 22'10 lounge as well as a shower room with an extra wide shower fitted for ease of use.

In brief the accommodation comprises: - entrance hall, lounge, modern kitchen, two bedrooms and shower room/WC.

Milliers Court is conveniently situated close to the Station Parade of local shops and Angmering mainline railway station. It is located on the corner of Worthing Road and Station Road.

## **ENTRANCE HALL**

LOUNGE 22' 10" x 10' (6.96m x 3.05m)

**KITCHEN** 7' 7" x 7' (2.31m x 2.13m) approx.

**BEDROOM 1** 13' 7" x 9' 2" (4.14m x 2.79m) excluding depth of wardrobes

**BEDROOM 2** 14' x 9' 4" (4.27m x 2.84m)