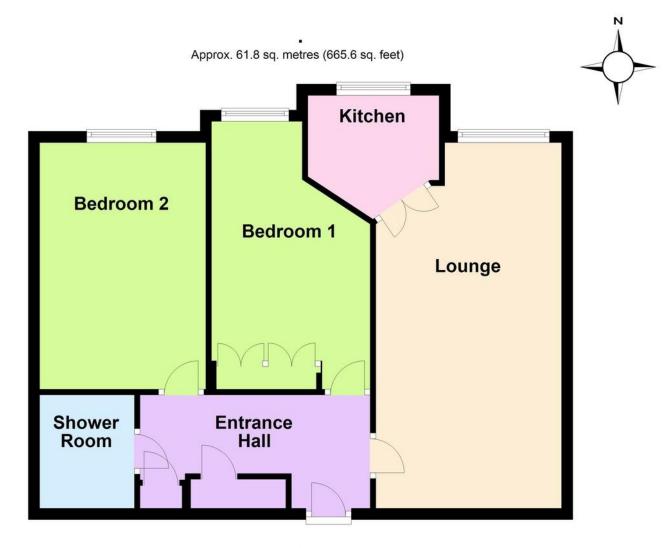

In brief the accommodation comprises: - entrance hall, lounge, modern kitchen, two bedrooms and shower room/WC.

Milliers Court is conveniently situated close to the Station Parade of local shops and Angmering mainline railway station. It is located on the corner of Worthing Road and Station Road.

Total area: approx. 61.8 sq. metres (665.6 sq. feet)

## **ENTRANCE HALL**

LOUNGE 22' 10" x 10' (6.96m x 3.05m)

**KITCHEN** 7' 7" x 7' (2.31m x 2.13m) approx.

**BEDROOM 1** 13' 7" x 9' 2" (4.14m x 2.79m) excluding depth of wardrobes

**BEDROOM 2** 14' x 9' 4" (4.27m x 2.84m)