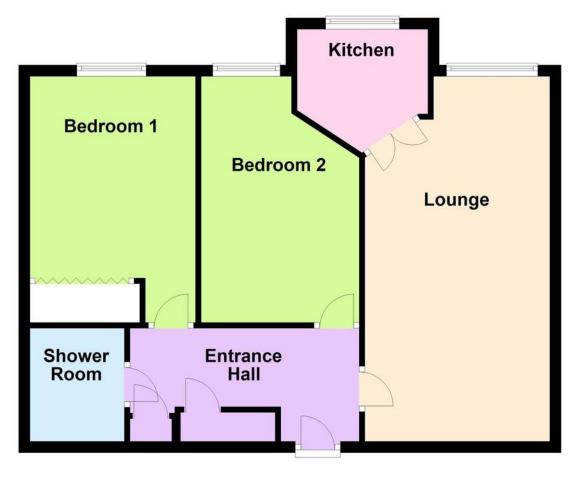

Approx. 61.2 sq. metres (658.8 sq. feet)

Total area: approx. 61.2 sq. metres (658.8 sq. feet)

## SECURITY ENTRYPHONE SYSTEM

**COMMUNAL HALL, STAIRS & LIFTS** 

**ENTRANCE HALL** 

**LOUNGE/DINER** 20' 10" x 10' 9" (6.35m x 3.28m)

**KITCHEN** 7' 6" x 7' 6" (2.29m x 2.29m)

**BEDROOM 1** 11' 8" x 9' 7" (3.56m x 2.92m)

**BEDROOM 2** 14' 3" x 8' 1" (4.34m x 2.46m)

**SHOWER ROOM** 6' 6" x 5' 5" (1.98m x 1.65m)

**RESIDENTS' LOUNGE** 

**COMMUNAL GARDENS** 

**RESIDENTS PARKING** 

**LAUNDRY ROOM & GUEST SUITE** 