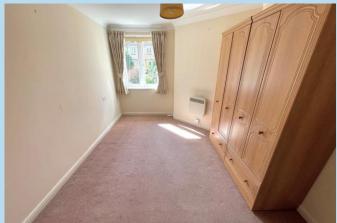

## SECURITY ENTRYPHONE SYSTEM

**COMMUNAL HALL, STAIRS & LIFTS** 

**ENTRANCE HALL** 

**LOUNGE/DINER** 20' 10" x 10' 9" (6.35m x 3.28m)

**KITCHEN** 7' 6" x 7' 6" (2.29m x 2.29m)

**BEDROOM 1** 11' 8" x 9' 7" (3.56m x 2.92m)

**BEDROOM 2** 14' 3" x 8' 1" (4.34m x 2.46m)

**SHOWER ROOM** 6' 6" x 5' 5" (1.98m x 1.65m)

**RESIDENTS' LOUNGE** 

**COMMUNAL GARDENS** 

**RESIDENTS PARKING** 

**LAUNDRY ROOM & GUEST SUITE** 