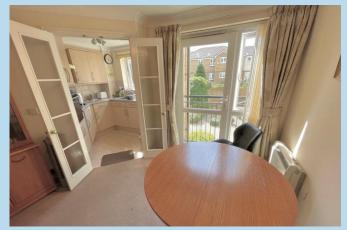

## SECURITY ENTRYPHONE SYSTEM

**COMMUNAL HALL, STAIRS & LIFTS** 

**ENTRANCE HALL** 

**LOUNGE/DINER** 20' 10" x 10' 9" (6.35m x 3.28m)

**KITCHEN** 7' 6" x 7' 6" (2.29m x 2.29m)

**BEDROOM 1** 11' 8" x 9' 7" (3.56m x 2.92m)