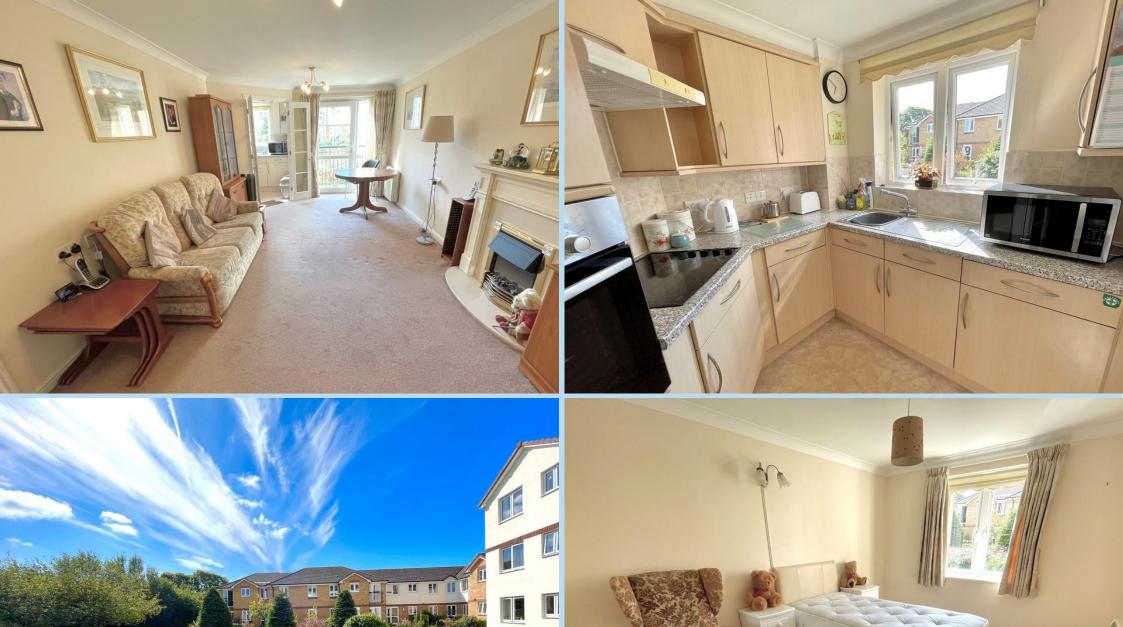

A particularly well presented, bright and airy retirement apartment positioned within the popular McCarthy & Stone Milliers Court Development.

In brief the accommodation comprises: - entrance hall, lounge, modern kitchen, two bedrooms and refitted shower room/WC.

Features include: - electric heating, 24-hour alarm pull cords, house manager and the apartment is offered for sale with no onward chain. Communal facilities include residents' lounge, laundry room, guest suite and communal gardens.