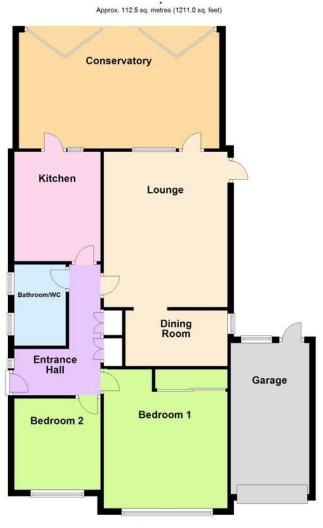

The accommodation in brief comprises: - entrance hall, lounge, office/dining room/bedroom three, modern kitchen with some built in appliances, two bedrooms, refitted modern bathroom/WC and a feature 22' x 12'1 conservatory. Outside there is a large wide private drive that provides off road parking and accesses the attached garage.

Total area: approx. 112.5 sq. metres (1211.0 sq. feet)

## **ENTRANCE HALL**

LOUNGE 16' 2" x 13' (4.93m x 3.96m)

**CONSERVATORY** 22' x 12' 1" (6.71m x 3.68m)

**KITCHEN** 11' 5" x 8' 7" (3.48m x 2.62m)

**OFFICE/DINING ROOM/BED 3** 10' 8" x 7' 10" (3.25m x 2.39m)

**BEDROOM 1** 14' 6" x 12' 6" (4.42m x 3.81m)

**BEDROOM 2** 9' 6" x 9' (2.9m x 2.74m)

BATHROOMWC

WIDE LARGE PRIVATE DRIVE

**GARAGE** 15' 9" x 8' 3" (4.8m x 2.51m)

WEST FACING REAR GARDEN

90 THE STREET, RUSTINGTON, WEST SUSSEX, BN16 3NJ sales@hawkemetcalfe.co.uk www.hawkemetcalfe.co.uk