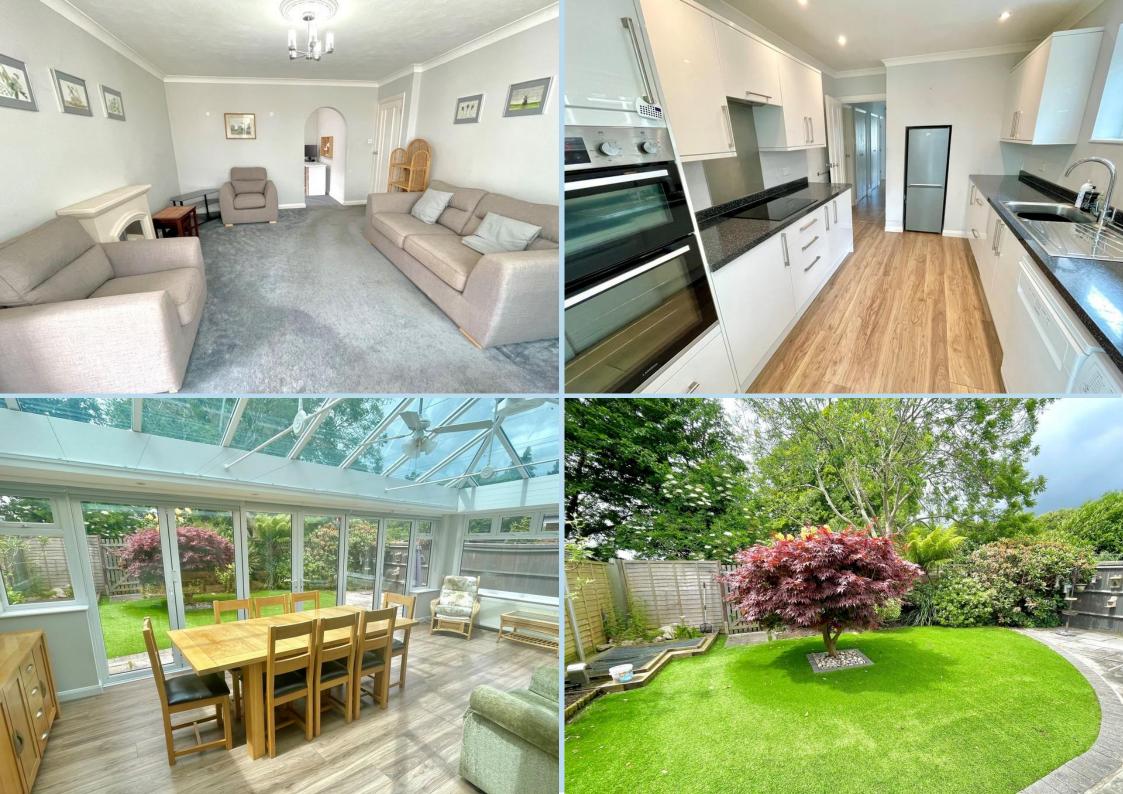

A detached bungalow in East Preston with an array of stunning features which include: - owned solar panels, feature large conservatory, very pretty easy to manage rear garden which backs onto Langmead Recreation Ground; gas central heating, double glazing, internal and external easy access for a wheelchair or mobility scooter, modern refitted kitchen and bathroom and NO ONWARD CHAIN.

The accommodation in brief comprises: - entrance hall, lounge, office/dining room/bedroom three, modern kitchen with some built in appliances, two bedrooms, refitted modern bathroom/WC and a feature 22' x 12'1 conservatory. Outside there is a large wide private drive that provides off road parking and accesses the attached garage.

## **ENTRANCE HALL**

LOUNGE 16' 2" x 13' (4.93m x 3.96m)

**CONSERVATORY** 22' x 12' 1" (6.71m x 3.68m)

**KITCHEN** 11' 5" x 8' 7" (3.48m x 2.62m)

**OFFICE/DINING ROOM/BED 3** 10' 8" x 7' 10" (3.25m x 2.39m)

**BEDROOM 1** 14' 6" x 12' 6" (4.42m x 3.81m)

**BEDROOM 2** 9' 6" x 9' (2.9m x 2.74m)

BATHROOMWC

WIDE LARGE PRIVATE DRIVE

**GARAGE** 15' 9" x 8' 3" (4.8m x 2.51m)

WEST FACING REAR GARDEN

90 THE STREET, RUSTINGTON, WEST SUSSEX, BN16 3NJ sales@hawkemetcalfe.co.uk www.hawkemetcalfe.co.uk