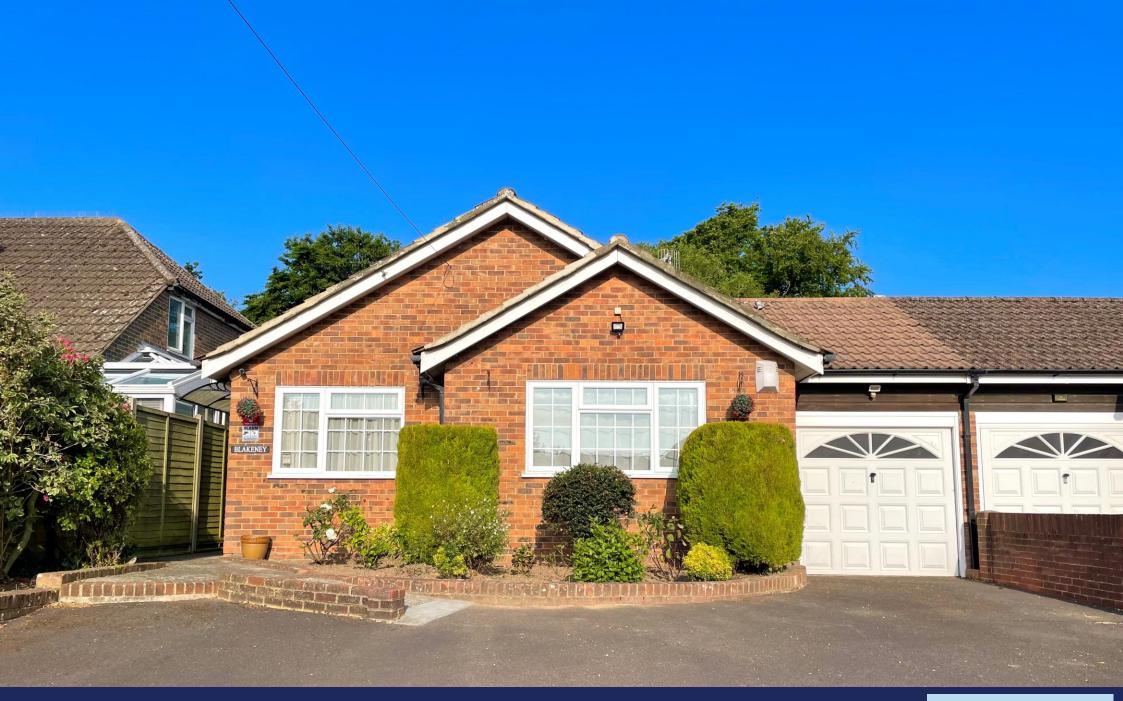

Blakeney, The Street, East Preston BN16 1HZ £565,000 Freehold

## **INDEPENDENT ESTATE & LETTING AGENTS**

- Link Detached
  Bungalow
- 2 Double Bedrooms
- Stunning Conservatory
- Potential for 3rd Bedroom
- Energy Efficient Solar Panels
- Private Drive & Garage
- Delightful West Facing Rear Garden
- Council Tax Band 'E'
- EPC Rating 'B'

A detached bungalow in East Preston with an array of stunning features which include: - owned solar panels, feature large conservatory, very pretty easy to manage rear garden which backs onto Langmead Recreation Ground; gas central heating, double glazing, internal and external easy access for a wheelchair or mobility scooter, modern refitted kitchen and bathroom and NO ONWARD CHAIN.

The accommodation in brief comprises: - entrance hall, lounge, office/dining room/bedroom three, modern kitchen with some built in appliances, two bedrooms, refitted modern bathroom/WC and a feature 22' x 12'1 conservatory. Outside there is a large wide private drive that provides off road parking and accesses the attached garage.