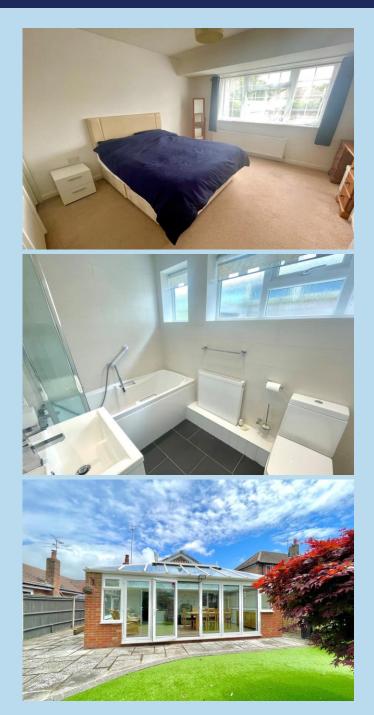

The accommodation in brief comprises: - entrance hall, lounge, office/dining room/bedroom three, modern kitchen with some built in appliances, two bedrooms, refitted modern bathroom/WC and a feature 22' x 12'1 conservatory. Outside there is a large wide private drive that provides off road parking and accesses the attached garage.

## **ENTRANCE HALL**

LOUNGE 16' 2" x 13' (4.93m x 3.96m)

**CONSERVATORY** 22' x 12' 1" (6.71m x 3.68m)

**KITCHEN** 11' 5" x 8' 7" (3.48m x 2.62m)

**OFFICE/DINING ROOM/BED 3** 10' 8" x 7' 10" (3.25m x 2.39m)

**BEDROOM 1** 14' 6" x 12' 6" (4.42m x 3.81m)

**BEDROOM 2** 9' 6" x 9' (2.9m x 2.74m)

BATHROOMWC

WIDE LARGE PRIVATE DRIVE

**GARAGE** 15' 9" x 8' 3" (4.8m x 2.51m)

WEST FACING REAR GARDEN

90 THE STREET, RUSTINGTON, WEST SUSSEX, BN16 3NJ sales@hawkemetcalfe.co.uk www.hawkemetcalfe.co.uk