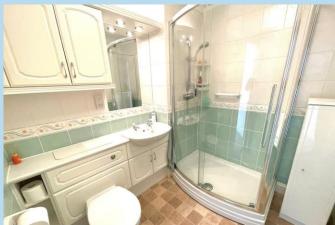

**ENTRANCE HALL** 

**LOUNGE** 

18' 7" x 11' 1" (5.66m x 3.38m)

**KITCHEN** 

7' 7" x 6' 4" (2.31m x 1.93m)

**BEDROOM** 

14' x 9' (4.27m x 2.74m)

SHOWER ROOM/WC