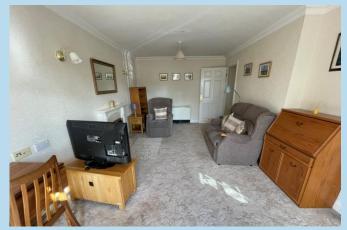

**ENTRANCE HALL** 

**LOUNGE** 

18' 7" x 11' 1" (5.66m x 3.38m)

**KITCHEN** 

7' 7" x 6' 4" (2.31m x 1.93m)

**BEDROOM** 

14' x 9' (4.27m x 2.74m)

SHOWER ROOM/WC