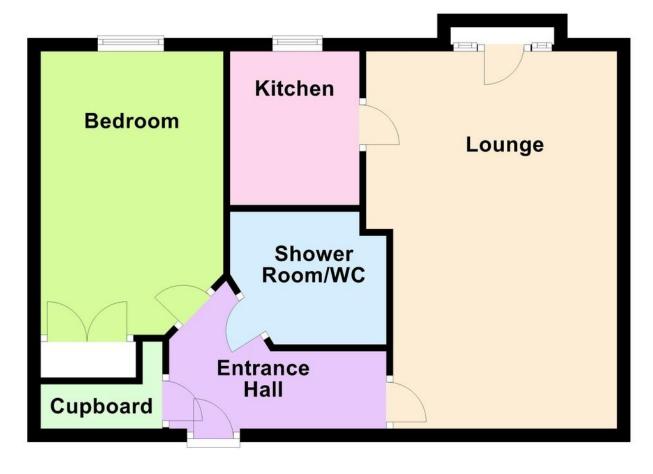

## Second Floor

Approx. 49.9 sq. metres (537.3 sq. feet)

Total area: approx. 49.9 sq. metres (537.3 sq. feet)

**GATED MAIN ENTRANCE** 

**SECURITY ENTRYPHONE SYSTEM** 

**COMMUNAL HALLWAYS** 

STAIRS & LIFT TO UPPER FLOORS

**ENTRANCE HALL** 

**LOUNGE** 

18' 7" x 11' 1" (5.66m x 3.38m)

**KITCHEN** 

7' 7" x 6' 4" (2.31m x 1.93m)

**BEDROOM** 

14' x 9' (4.27m x 2.74m)

SHOWER ROOM/WC