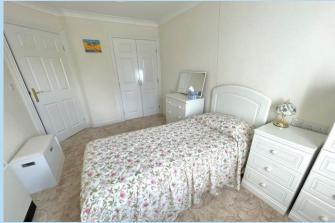

**ENTRANCE HALL** 

**LOUNGE** 

18' 7" x 11' 1" (5.66m x 3.38m)

**KITCHEN** 

7' 7" x 6' 4" (2.31m x 1.93m)

**BEDROOM** 

14' x 9' (4.27m x 2.74m)

SHOWER ROOM/WC