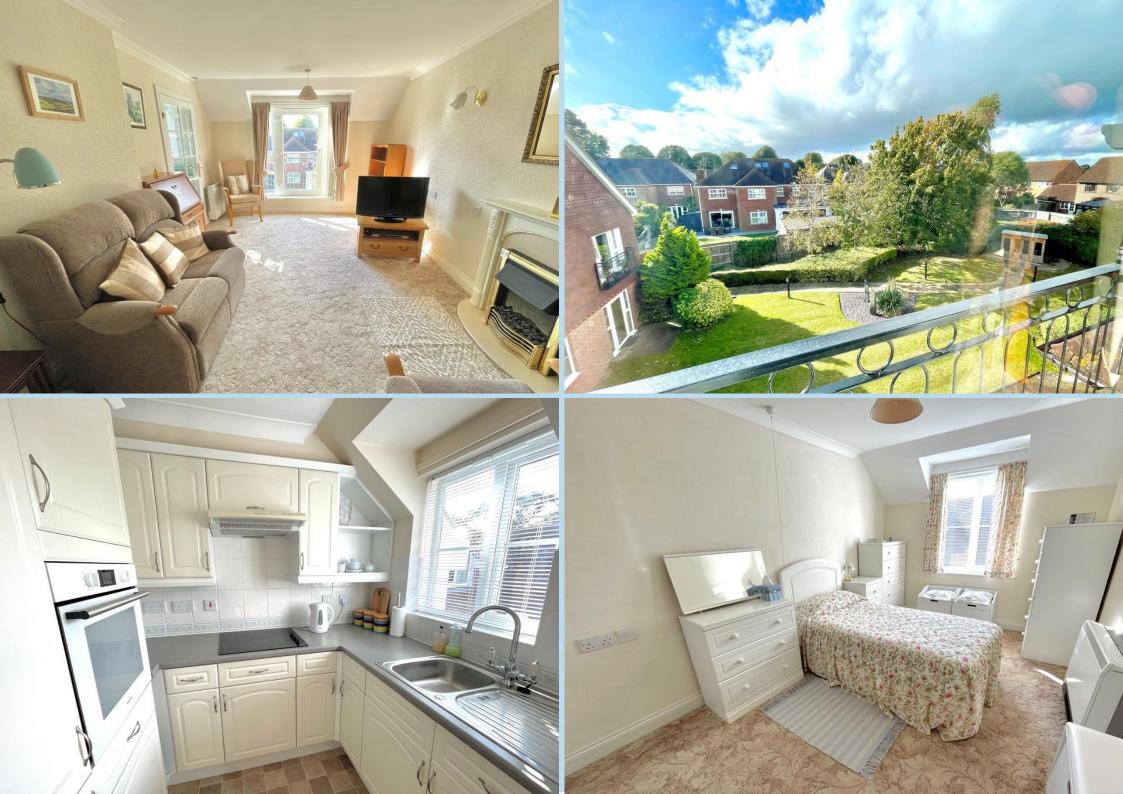

- No Onward Chain
- Council Tax Band 'C'
- EPC Rating TBA

Pegasus Court is a prestigious retirement development situated within the heart of Rustington village centre and shops, accessed by a secure gated entrance. The apartment offers luxury accommodation only a few steps from the comprehensive shopping parades in Rustington village centre.

No. 27 is a second floor flat with Juliet balcony that overlooks the gardens to the rear. The property has electric heating and double glazing.

Features include: - Visiting Manager, 24 hour emergency pull cord system, security entry phone system, electrically operated vehicular gated access, residents lounge with kitchen and WC, laundry room, attractive landscaped gardens, external recharging facility for battery operated buggies, Estate Managers office and fully heated and carpeted communal areas.

**ENTRANCE HALL** 

**LOUNGE** 

18' 7" x 11' 1" (5.66m x 3.38m)

**KITCHEN** 

7' 7" x 6' 4" (2.31m x 1.93m)

**BEDROOM** 

14' x 9' (4.27m x 2.74m)

SHOWER ROOM/WC