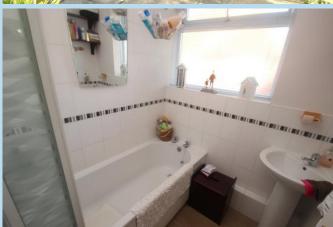

#### **BEDROOM 2**

12' 5" x 10' (3.78m x 3.05m)

**BATHROOM** 

**SEPARATE WC** 