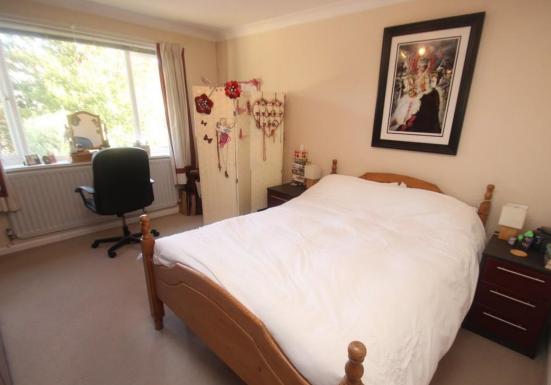

#### BEDROOM 1

14' 5" x 11' 5" (4.39m x 3.48m)

#### **BEDROOM 2**

12' 5" x 10' (3.78m x 3.05m)

**BATHROOM** 

**SEPARATE WC** 