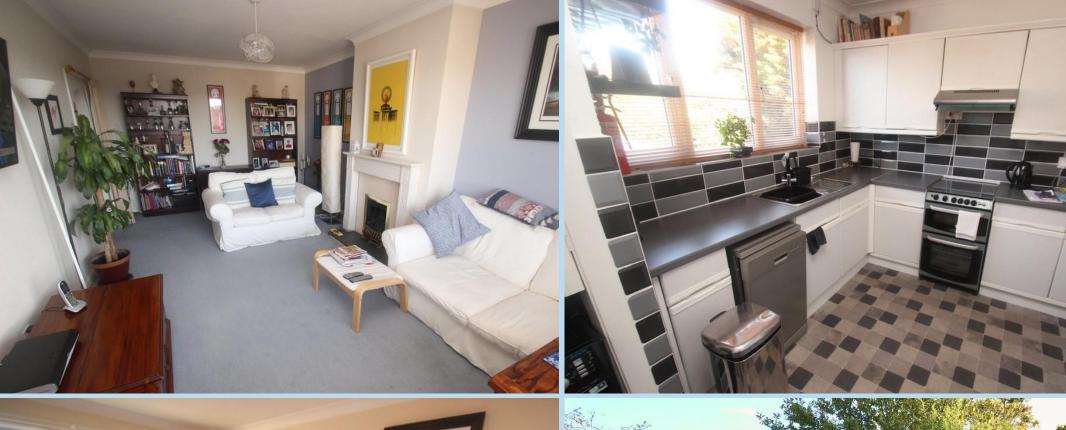

#### **LOUNGE**

18' 10" x 11' 4" (5.74m x 3.45m)

#### **KITCHEN**

10' 10" x 8' 10" (3.3m x 2.69m)