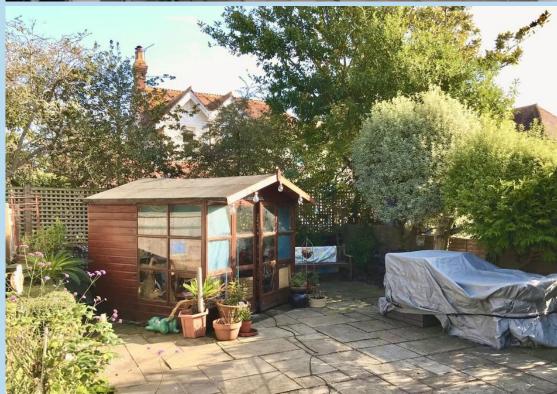

A 2 bedroom first floor Freehold flat conveniently situated in the heart of Rustington village centre, only a short walk away from the comprehensive shopping parades.

In brief the accommodation comprises: - private front door and stairs to a first floor landing and hall, spacious lounge, refitted kitchen, master bedroom with triple built in double width wardrobes, second bedroom, bathroom and separate WC. Outside the flat has a private enclosed garden which measures 38' x 25' with a wooden summer house.

#### **PRIVATE GARDEN**

38' x 25' (11.58m x 7.62m)

Ground Floor
Approx. 3.2 sq. metres (34.8 sq. feet)

Hall