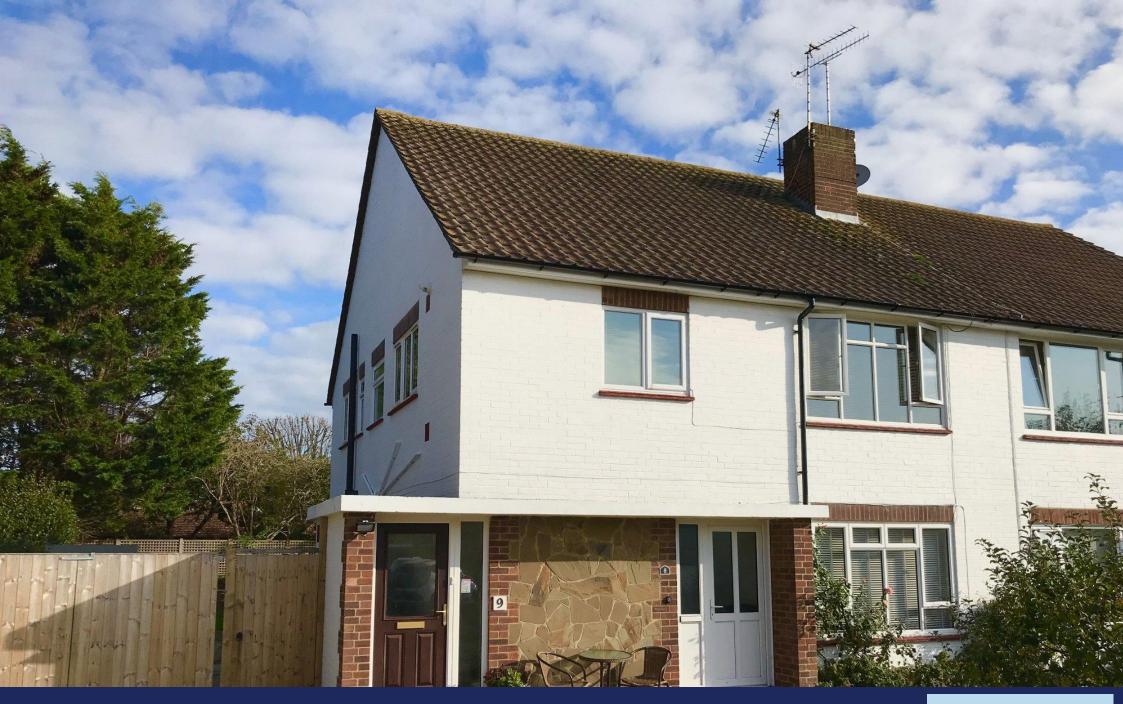

9 Hobbs Way, Rustington BN16 2QU £240,000 Freehold

A 2 bedroom first floor Freehold flat conveniently situated in the heart of Rustington village centre, only a short walk away from the comprehensive shopping parades.

In brief the accommodation comprises: - private front door and stairs to a first floor landing and hall, spacious lounge, refitted kitchen, master bedroom with triple built in double width wardrobes, second bedroom, bathroom and separate WC. Outside the flat has a private enclosed garden which measures 38' x 25' with a wooden summer house.

Number 9 is located at the far end of Hobbs Way and enjoys an open aspect down the road. Hobbs Way is off the northern end of Sea Lane which in turn runs between the seafront and the village centre and shops.