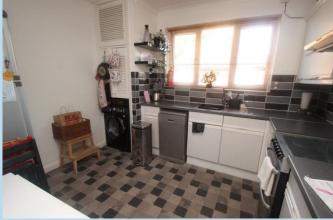

rises: - private front door and stairs to a first floor landing and hall, spacious lounge, refitted kitchen, master bedroom with triple built in double width wardrobes, second bedroom, bathroom and separate WC. Outside the flat has a private enclosed garden which measures 38' x 25' with a wooden summer house.

Features include gas fired central heating, replacement double glazing and the advantage of being Freehold with no set annual service charges. The flat forms part of a block of four and each property is responsible for a quarter share of any expenditure.

Number 9 is located at the far end of Hobbs Way and enjoys an open aspect down the road. Hobbs Way is off the northern end of Sea Lane which in turn runs between the seafront and the village centre and shops.

Council Tax Band 'B'







# First Floor Approx. 75.4 sq. metres (811.1 sq. feet) Bedroom 2 **Bedroom 1** WC Entrance Hall Bathroom Lounge Kitchen First Floor Landing

Total area: approx. 78.6 sq. metres (846.0 sq. feet)

### PRIVATE FRONT DOOR & ENTRANCE HALL

#### STAIRS TO FIRST FLOOR

#### **LOUNGE**

18' 10" x 11' 4" (5.74m x 3.45m)

#### **KITCHEN**

10' 10" x 8' 10" (3.3m x 2.69m)

#### BEDROOM 1

14' 5" x 11' 5" (4.39m x 3.48m)

#### **BEDROOM 2**

12' 5" x 10' (3.78m x 3.05m)

**BATHROOM** 

**SEPARATE WC** 

#### **PRIVATE GARDEN**

38' x 25' (11.58m x 7.62m)



Ground Floor
Approx. 3.2 sq. metres (34.8 sq. feet)

Hall